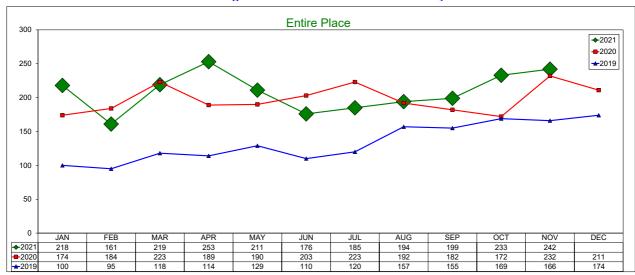

### **AirDNA - Entire Place**

#### November 2021

Entire Place (one or more bedroom) Rentals - Excludes Shared Rooms & Private Rooms