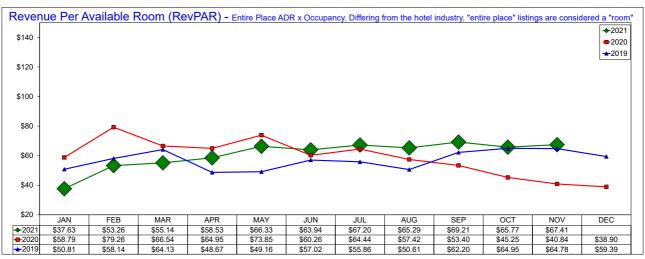

### **AirDNA - Entire Place**

#### November 2021

Entire Place (one or more bedroom) Rentals - Excludes Shared Rooms & Private Rooms