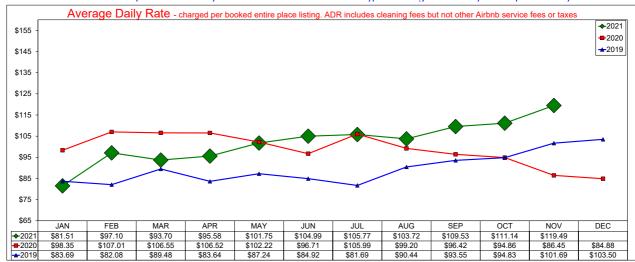

### November 2021

| <b>Entire Place</b> | A.D.R.  |        |        |        | OCCUPANCY |        |       |        | RevPAR  |        |        |        |
|---------------------|---------|--------|--------|--------|-----------|--------|-------|--------|---------|--------|--------|--------|
|                     | Current | % Chg  | YTD    | % Chg  | Current   | % Chg  | YTD   | % Chg  | Current | % Chg  | YTD    | % Chg  |
| JANUARY             | 152.13  | -10.6% | 152.13 | -10.6% | 46.4%     | -21.8% | 46.4% | -21.8% | 70.64   | -30.1% | 70.64  | -30.1% |
| FEBRUARY            | 178.14  | -1.5%  | 163.01 | -7.4%  | 52.8%     | -26.4% | 48.9% | -25.3% | 94.11   | -27.5% | 79.73  | -30.8% |
| MAR                 | 190.52  | 14.4%  | 174.31 | 1.0%   | 59.8%     | 0.6%   | 52.9% | -16.3% | 113.92  | 15.1%  | 92.15  | -15.5% |
| APRIL               | 214.81  | 17.6%  | 188.30 | 7.8%   | 64.3%     | 7.7%   | 56.3% | -9.8%  | 138.07  | 26.7%  | 106.05 | -2.7%  |
| MAY                 | 211.07  | 24.9%  | 193.72 | 11.6%  | 65.8%     | -1.5%  | 58.3% | -7.8%  | 138.86  | 23.0%  | 112.97 | 2.9%   |
| JUNE                | 225.42  | 32.6%  | 198.70 | 14.9%  | 64.8%     | 3.8%   | 59.2% | -6.1%  | 146.04  | 37.6%  | 117.72 | 7.9%   |
| JULY                | 243.57  | 26.1%  | 205.63 | 16.7%  | 66.9%     | 8.0%   | 60.3% | -4.2%  | 162.84  | 36.2%  | 124.00 | 11.8%  |
| AUGUST              | 222.33  | 18.8%  | 207.58 | 17.0%  | 58.1%     | 0.0%   | 60.0% | -3.7%  | 129.11  | 18.8%  | 124.62 | 12.7%  |
| SEPTEMBER           | 269.08  | 51.9%  | 214.72 | 21.1%  | 60.8%     | 11.1%  | 60.1% | -2.4%  | 163.63  | 68.7%  | 129.10 | 18.1%  |
| OCTOBER             | 225.91  | 17.9%  | 215.99 | 21.1%  | 56.1%     | 13.6%  | 59.6% | -1.6%  | 126.67  | 33.9%  | 128.81 | 19.2%  |
| NOVEMBER            | 230.42  | 34.1%  | 217.52 | 22.3%  | 55.1%     | 14.3%  | 59.1% | -0.3%  | 126.99  | 53.3%  | 128.60 | 22.0%  |
| DECEMBER            |         |        |        |        |           |        |       |        |         |        |        |        |

| Hotel      | A.D.R.  |        |        |        | OCCUPANCY |        |       |        | RevPAR  |        |       |        |
|------------|---------|--------|--------|--------|-----------|--------|-------|--------|---------|--------|-------|--------|
| Comparable | Current | % Chg  | YTD    | % Chg  | Current   | % Chg  | YTD   | % Chg  | Current | % Chg  | YTD   | % Chg  |
| JANUARY    | 81.51   | -17.1% | 81.51  | -17.1% | 46.2%     | -22.8% | 46.2% | -22.8% | 37.63   | -36.0% | 37.63 | -36.0% |
| FEBRUARY   | 97.10   | -9.3%  | 88.25  | -14.4% | 54.9%     | -25.9% | 49.6% | -25.9% | 53.26   | -32.8% | 43.73 | -36.5% |
| MAR        | 93.70   | -12.1% | 90.38  | -13.5% | 58.9%     | -5.8%  | 52.8% | -18.8% | 55.14   | -17.1% | 47.75 | -29.7% |
| APRIL      | 95.58   | -10.3% | 92.05  | -12.3% | 61.2%     | 0.4%   | 55.3% | -13.8% | 58.53   | -9.9%  | 50.86 | -24.4% |
| MAY        | 101.75  | -0.5%  | 94.19  | -9.7%  | 65.2%     | -9.8%  | 57.2% | -13.2% | 66.33   | -10.2% | 53.86 | -21.6% |
| JUNE       | 104.99  | 8.6%   | 95.80  | -6.8%  | 60.9%     | -2.2%  | 57.7% | -11.4% | 63.94   | 6.1%   | 55.28 | -17.5% |
| JULY       | 105.77  | -0.2%  | 97.26  | -5.9%  | 63.5%     | 4.5%   | 58.5% | -9.2%  | 67.20   | 4.3%   | 56.89 | -14.5% |
| AUGUST     | 103.72  | 4.6%   | 97.99  | -4.8%  | 62.9%     | 8.7%   | 59.0% | -7.4%  | 65.29   | 13.7%  | 57.78 | -11.8% |
| SEPTEMBER  | 109.53  | 13.6%  | 99.37  | -2.9%  | 63.2%     | 14.1%  | 59.4% | -5.5%  | 69.21   | 29.6%  | 59.06 | -8.3%  |
| OCTOBER    | 111.14  | 17.2%  | 100.79 | -1.1%  | 59.2%     | 24.0%  | 59.4% | -3.8%  | 65.77   | 45.3%  | 59.87 | -4.9%  |
| NOVEMBER   | 119.49  | 38.2%  | 102.73 | 2.1%   | 56.4%     | 19.4%  | 59.1% | -1.8%  | 67.41   | 65.1%  | 60.69 | 0.2%   |
| DECEMBER   |         |        |        |        |           |        |       |        |         |        |       |        |

Note: The "Change %" column refers to the change from the prior year's figure.