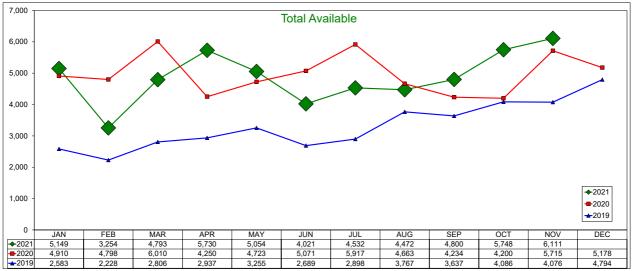

## **AirDNA - Total Available Listings**

### November 2021

The count of Airbnb listings that were advertised for rent during the month or had a booked day in the month