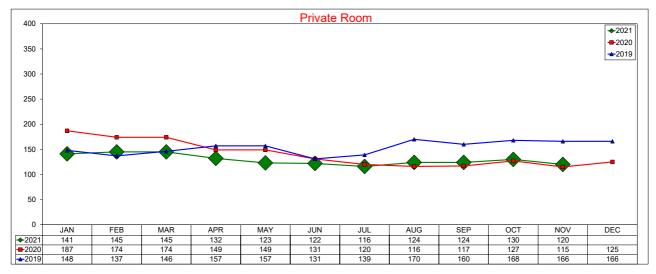

29.6%  | 59.06 | -8.3%  |
| OCTOBER    | 111.14  | 17.2%  | 100.79 | -1.1%  | 59.2%     | 24.0%  | 59.4% | -3.8%  | 65.77   | 45.3%  | 59.87 | -4.9%  |
| NOVEMBER   | 119.49  | 38.2%  | 102.73 | 2.1%   | 56.4%     | 19.4%  | 59.1% | -1.8%  | 67.41   | 65.1%  | 60.69 | 0.2%   |
| DECEMBER   |         |        |        |        |           |        |       |        |         |        |       |        |

Note: The "Change %" column refers to the change from the prior year's figure.

### **AirDNA - Entire Place**

#### November 2021

Entire Place (one or more bedroom) Rentals - Excludes Shared Rooms & Private Rooms







## **AirDNA - Total Available Listings**

### November 2021

The count of Airbnb listings that were advertised for rent during the month or had a booked day in the month







### **AirDNA - Hotel Comparable Subset**

#### November 2021

Studio and one bedroom entire place rentals only. AirDNA believes these are the type of listings most likely to compete directly with hotels







## **AirDNA - Booked Listings**

### November 2021

The count of Airbnb listings that had at least one booked day in the month







## **AirDNA - Listing Nights**

### November 2021

The sum of all listings that were available for rent, and had at least one booking during the month







# **AirDNA - Room Nights - Entire Place**

### November 2021

Listing Nights multiplied by the number of bedrooms in each listing







### **AirDNA - Hotel Comparable Subset**

#### November 2021

Studio and one bedroom entire place rentals only. AirDNA believes these are the type of listing