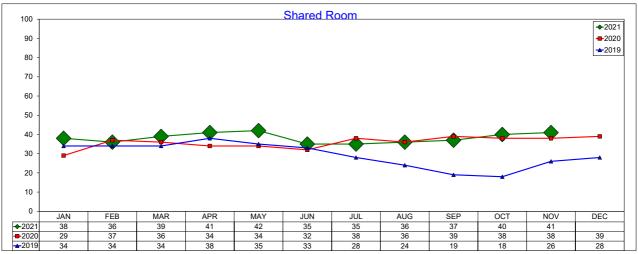

9.6%  | 59.06 | -8.3%  |
| OCTOBER    | 111.14  | 17.2%  | 100.79 | -1.1%  | 59.2%     | 24.0%  | 59.4% | -3.8%  | 65.77   | 45.3%  | 59.87 | -4.9%  |
| NOVEMBER   | 119.49  | 38.2%  | 102.73 | 2.1%   | 56.4%     | 19.4%  | 59.1% | -1.8%  | 67.41   | 65.1%  | 60.69 | 0.2%   |
| DECEMBER   |         |        |        |        |           |        |       |        |         |        |       |        |

Note: The "Change %" column refers to the change from the prior year's figure.

### **AirDNA - Entire Place**

#### November 2021

Entire Place (one or more bedroom) Rentals - Excludes Shared Rooms & Private Rooms







## **AirDNA - Total Available Listings**

### November 2021

The count of Airbnb listings that were advertised for rent during the month or had a booked day in the month







### **AirDNA - Hotel Comparable Subset**

#### November 2021

Studio and one bedroom entire place rentals only. AirDNA believes these are the type of listings most likely to compete directly with hotels







## **AirDNA - Booked Listings**

### November 2021

The count of Airbnb listings that had at least one booked day in the month







## **AirDNA - Listing Nights**

### November 2021

The sum of all listings that were available for rent, and had at least one booking during the month







# **AirDNA - Room Nights - Entire Place**

### November 2021

Listing Nights multiplied by the number of bedrooms in each listing







### **AirDNA - Hotel Comparable Subset**

#### November 2021

Studio and one bedroom entire place rentals only. AirDNA believes these are the type of listings