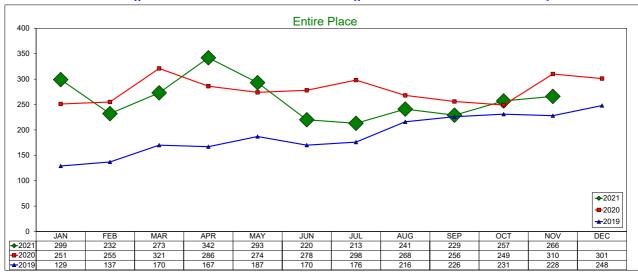

### **AirDNA - Entire Place**

#### November 2021

Entire Place (one or more bedroom) Rentals - Excludes Shared Rooms & Private Rooms