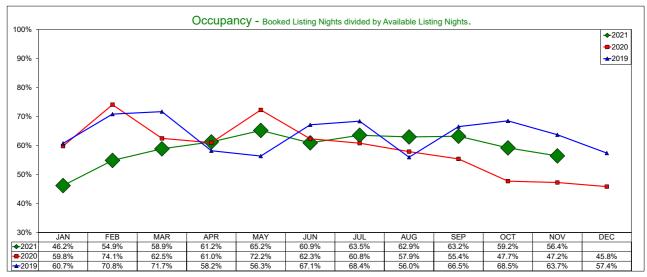

| Hotel      | A.D.R.  |        |        |        | OCCUPANCY |        |       |        | RevPAR  |        |       |        |
|------------|---------|--------|--------|--------|-----------|--------|-------|--------|---------|--------|-------|--------|
| Comparable | Current | % Chg  | YTD    | % Chg  | Current   | % Chg  | YTD   | % Chg  | Current | % Chg  | YTD   | % Chg  |
| JANUARY    | 81.51   | -17.1% | 81.51  | -17.1% | 46.2%     | -22.8% | 46.2% | -22.8% | 37.63   | -36.0% | 37.63 | -36.0% |
| FEBRUARY   | 97.10   | -9.3%  | 88.25  | -14.4% | 54.9%     | -25.9% | 49.6% | -25.9% | 53.26   | -32.8% | 43.73 | -36.5% |
| MAR        | 93.70   | -12.1% | 90.38  | -13.5% | 58.9%     | -5.8%  | 52.8% | -18.8% | 55.14   | -17.1% | 47.75 | -29.7% |
| APRIL      | 95.58   | -10.3% | 92.05  | -12.3% | 61.2%     | 0.4%   | 55.3% | -13.8% | 58.53   | -9.9%  | 50.86 | -24.4% |
| MAY        | 101.75  | -0.5%  | 94.19  | -9.7%  | 65.2%     | -9.8%  | 57.2% | -13.2% | 66.33   | -10.2% | 53.86 | -21.6% |
| JUNE       | 104.99  | 8.6%   | 95.80  | -6.8%  | 60.9%     | -2.2%  | 57.7% | -11.4% | 63.94   | 6.1%   | 55.28 | -17.5% |
| JULY       | 105.77  | -0.2%  | 97.26  | -5.9%  | 63.5%     | 4.5%   | 58.5% | -9.2%  | 67.20   | 4.3%   | 56.89 | -14.5% |
| AUGUST     | 103.72  | 4.6%   | 97.99  | -4.8%  | 62.9%     | 8.7%   | 59.0% | -7.4%  | 65.29   | 13.7%  | 57.78 | -11.8% |
| SEPTEMBER  | 109.53  | 13.6%  | 99.37  | -2.9%  | 63.2%     | 14.1%  | 59.4% | -5.5%  | 69.21   | 29.6%  | 59.06 | -8.3%  |
| OCTOBER    | 111.14  | 17.2%  | 100.79 | -1.1%  | 59.2%     | 24.0%  | 59.4% | -3.8%  | 65.77   | 45.3%  | 59.87 | -4.9%  |
| NOVEMBER   | 119.49  | 38.2%  | 102.73 | 2.1%   | 56.4%     | 19.4%  | 59.1% | -1.8%  | 67.41   | 65.1%  | 60.69 | 0.2%   |
| DECEMBER   |         |        |        |        |           |        |       |        |         |        |       |        |

Note: The "Change %" column refers to the change from the prior year's figure.

### **AirDNA - Hotel Comparable Subset**

#### November 2021

Studio and one bedroom entire place rentals only. AirDNA believes these are the type of listings most likely to compete directly with hotels