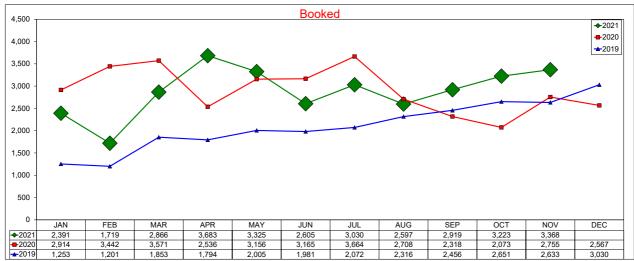

## **AirDNA - Booked Listings**

### November 2021

The count of Airbnb listings that had at least one booked day in the month