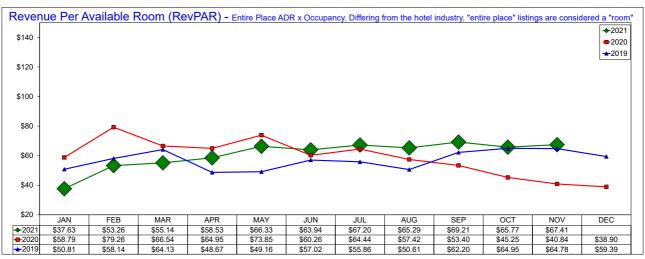

| Hotel      | A.D.R.  |        |        |        | OCCUPANCY |        |       |        | RevPAR  |        |       |        |
|------------|---------|--------|--------|--------|-----------|--------|-------|--------|---------|--------|-------|--------|
| Comparable | Current | % Chg  | YTD    | % Chg  | Current   | % Chg  | YTD   | % Chg  | Current | % Chg  | YTD   | % Chg  |
| JANUARY    | 81.51   | -17.1% | 81.51  | -17.1% | 46.2%     | -22.8% | 46.2% | -22.8% | 37.63   | -36.0% | 37.63 | -36.0% |
| FEBRUARY   | 97.10   | -9.3%  | 88.25  | -14.4% | 54.9%     | -25.9% | 49.6% | -25.9% | 53.26   | -32.8% | 43.73 | -36.5% |
| MAR        | 93.70   | -12.1% | 90.38  | -13.5% | 58.9%     | -5.8%  | 52.8% | -18.8% | 55.14   | -17.1% | 47.75 | -29.7% |
| APRIL      | 95.58   | -10.3% | 92.05  | -12.3% | 61.2%     | 0.4%   | 55.3% | -13.8% | 58.53   | -9.9%  | 50.86 | -24.4% |
| MAY        | 101.75  | -0.5%  | 94.19  | -9.7%  | 65.2%     | -9.8%  | 57.2% | -13.2% | 66.33   | -10.2% | 53.86 | -21.6% |
| JUNE       | 104.99  | 8.6%   | 95.80  | -6.8%  | 60.9%     | -2.2%  | 57.7% | -11.4% | 63.94   | 6.1%   | 55.28 | -17.5% |
| JULY       | 105.77  | -0.2%  | 97.26  | -5.9%  | 63.5%     | 4.5%   | 58.5% | -9.2%  | 67.20   | 4.3%   | 56.89 | -14.5% |
| AUGUST     | 103.72  | 4.6%   | 97.99  | -4.8%  | 62.9%     | 8.7%   | 59.0% | -7.4%  | 65.29   | 13.7%  | 57.78 | -11.8% |
| SEPTEMBER  | 109.53  | 13.6%  | 99.37  | -2.9%  | 63.2%     | 14.1%  | 59.4% | -5.5%  | 69.21   | 29.6%  | 59.06 | -8.3%  |
| OCTOBER    | 111.14  | 17.2%  | 100.79 | -1.1%  | 59.2%     | 24.0%  | 59.4% | -3.8%  | 65.77   | 45.3%  | 59.87 | -4.9%  |
| NOVEMBER   | 119.49  | 38.2%  | 102.73 | 2.1%   | 56.4%     | 19.4%  | 59.1% | -1.8%  | 67.41   | 65.1%  | 60.69 | 0.2%   |
| DECEMBER   |         |        |        |        |           |        |       |        |         |        |       |        |

Note: The "Change %" column refers to the change from the prior year's figure.

### **AirDNA - Hotel Comparable Subset**

#### November 2021

Studio and one bedroom entire place rentals only. AirDNA believes these are the type of listings most likely to compete directly with hotels