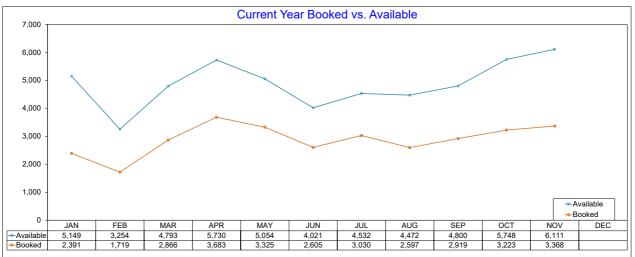

### **AirDNA - Entire Place**

#### November 2021

Entire Place (one or more bedroom) Rentals - Excludes Shared Rooms & Private Rooms