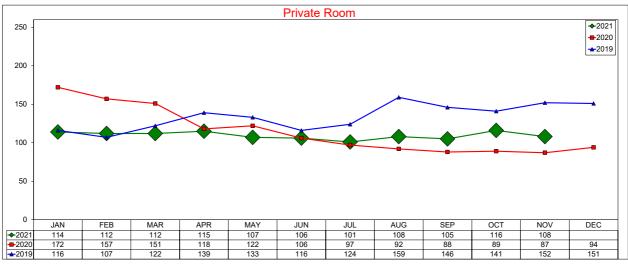

|       |        |         |        |       |        |

Note: The "Change %" column refers to the change from the prior year's figure.

### **AirDNA - Entire Place**

#### November 2021

Entire Place (one or more bedroom) Rentals - Excludes Shared Rooms & Private Rooms







## **AirDNA - Total Available Listings**

### November 2021

The count of Airbnb listings that were advertised for rent during the month or had a booked day in the month







### **AirDNA - Hotel Comparable Subset**

#### November 2021

Studio and one bedroom entire place rentals only. AirDNA believes these are the type of listings most likely to compete directly with hotels







## **AirDNA - Booked Listings**

### November 2021

The count of Airbnb listings that had at least one booked day in the month







## **AirDNA - Listing Nights**

### November 2021

The sum of all listings that were available for rent, and had at least one booking during the month







# **AirDNA - Room Nights - Entire Place**

### November 2021

Listing Nights multiplied by the number of bedrooms in each listing







### **AirDNA - Hotel Comparable Subset**

#### November 2021

Studio and one bedroom entire place rentals only. AirDNA believes these are the type of listings most likely to compete directly with hotels