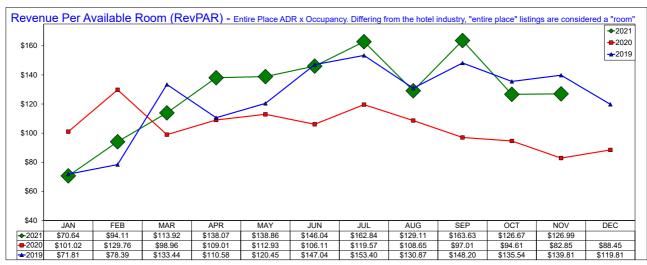

### November 2021

| <b>Entire Place</b> | A.D.R.  |        |        |        | OCCUPANCY |        |       |        | RevPAR  |        |        |        |
|---------------------|---------|--------|--------|--------|-----------|--------|-------|--------|---------|--------|--------|--------|
|                     | Current | % Chg  | YTD    | % Chg  | Current   | % Chg  | YTD   | % Chg  | Current | % Chg  | YTD    | % Chg  |
| JANUARY             | 152.13  | -10.6% | 152.13 | -10.6% | 46.4%     | -21.8% | 46.4% | -21.8% | 70.64   | -30.1% | 70.64  | -30.1% |
| FEBRUARY            | 178.14  | -1.5%  | 163.01 | -7.4%  | 52.8%     | -26.4% | 48.9% | -25.3% | 94.11   | -27.5% | 79.73  | -30.8% |
| MAR                 | 190.52  | 14.4%  | 174.31 | 1.0%   | 59.8%     | 0.6%   | 52.9% | -16.3% | 113.92  | 15.1%  | 92.15  | -15.5% |
| APRIL               | 214.81  | 17.6%  | 188.30 | 7.8%   | 64.3%     | 7.7%   | 56.3% | -9.8%  | 138.07  | 26.7%  | 106.05 | -2.7%  |
| MAY                 | 211.07  | 24.9%  | 193.72 | 11.6%  | 65.8%     | -1.5%  | 58.3% | -7.8%  | 138.86  | 23.0%  | 112.97 | 2.9%   |
| JUNE                | 225.42  | 32.6%  | 198.70 | 14.9%  | 64.8%     | 3.8%   | 59.2% | -6.1%  | 146.04  | 37.6%  | 117.72 | 7.9%   |
| JULY                | 243.57  | 26.1%  | 205.63 | 16.7%  | 66.9%     | 8.0%   | 60.3% | -4.2%  | 162.84  | 36.2%  | 124.00 | 11.8%  |
| AUGUST              | 222.33  | 18.8%  | 207.58 | 17.0%  | 58.1%     | 0.0%   | 60.0% | -3.7%  | 129.11  | 18.8%  | 124.62 | 12.7%  |
| SEPTEMBER           | 269.08  | 51.9%  | 214.72 | 21.1%  | 60.8%     | 11.1%  | 60.1% | -2.4%  | 163.63  | 68.7%  | 129.10 | 18.1%  |
| OCTOBER             | 225.91  | 17.9%  | 215.99 | 21.1%  | 56.1%     | 13.6%  | 59.6% | -1.6%  | 126.67  | 33.9%  | 128.81 | 19.2%  |
| NOVEMBER            | 230.42  | 34.1%  | 217.52 | 22.3%  | 55.1%     | 14.3%  | 59.1% | -0.3%  | 126.99  | 53.3%  | 128.60 | 22.0%  |
| DECEMBER            |         |        |        |        |           |        |       |        |         |        |        |        |

### **AirDNA - Entire Place**

#### November 2021

Entire Place (one or more bedroom) Rentals - Excludes Shared Rooms & Private Rooms