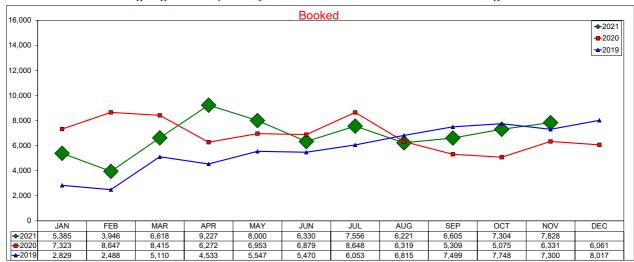

## **AirDNA - Booked Listings**

### November 2021

The count of Airbnb listings that had at least one booked day in the month