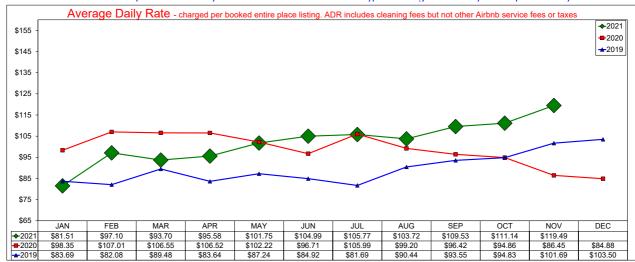

| Hotel      | A.D.R.  |        |        |        | OCCUPANCY |        |       |        | RevPAR  |        |       |        |
|------------|---------|--------|--------|--------|-----------|--------|-------|--------|---------|--------|-------|--------|
| Comparable | Current | % Chg  | YTD    | % Chg  | Current   | % Chg  | YTD   | % Chg  | Current | % Chg  | YTD   | % Chg  |
| JANUARY    | 81.51   | -17.1% | 81.51  | -17.1% | 46.2%     | -22.8% | 46.2% | -22.8% | 37.63   | -36.0% | 37.63 | -36.0% |
| FEBRUARY   | 97.10   | -9.3%  | 88.25  | -14.4% | 54.9%     | -25.9% | 49.6% | -25.9% | 53.26   | -32.8% | 43.73 | -36.5% |
| MAR        | 93.70   | -12.1% | 90.38  | -13.5% | 58.9%     | -5.8%  | 52.8% | -18.8% | 55.14   | -17.1% | 47.75 | -29.7% |
| APRIL      | 95.58   | -10.3% | 92.05  | -12.3% | 61.2%     | 0.4%   | 55.3% | -13.8% | 58.53   | -9.9%  | 50.86 | -24.4% |
| MAY        | 101.75  | -0.5%  | 94.19  | -9.7%  | 65.2%     | -9.8%  | 57.2% | -13.2% | 66.33   | -10.2% | 53.86 | -21.6% |
| JUNE       | 104.99  | 8.6%   | 95.80  | -6.8%  | 60.9%     | -2.2%  | 57.7% | -11.4% | 63.94   | 6.1%   | 55.28 | -17.5% |
| JULY       | 105.77  | -0.2%  | 97.26  | -5.9%  | 63.5%     | 4.5%   | 58.5% | -9.2%  | 67.20   | 4.3%   | 56.89 | -14.5% |
| AUGUST     | 103.72  | 4.6%   | 97.99  | -4.8%  | 62.9%     | 8.7%   | 59.0% | -7.4%  | 65.29   | 13.7%  | 57.78 | -11.8% |
| SEPTEMBER  | 109.53  | 13.6%  | 99.37  | -2.9%  | 63.2%     | 14.1%  | 59.4% | -5.5%  | 69.21   | 29.6%  | 59.06 | -8.3%  |
| OCTOBER    | 111.14  | 17.2%  | 100.79 | -1.1%  | 59.2%     | 24.0%  | 59.4% | -3.8%  | 65.77   | 45.3%  | 59.87 | -4.9%  |
| NOVEMBER   | 119.49  | 38.2%  | 102.73 | 2.1%   | 56.4%     | 19.4%  | 59.1% | -1.8%  | 67.41   | 65.1%  | 60.69 | 0.2%   |
| DECEMBER   |         |        |        |        |           |        |       |        |         |        |       |        |

Note: The "Change %" column refers to the change from the prior year's figure.

### **AirDNA - Hotel Comparable Subset**

#### November 2021

Studio and one bedroom entire place rentals only. AirDNA believes these are the type of listings most likely to compete directly with hotels