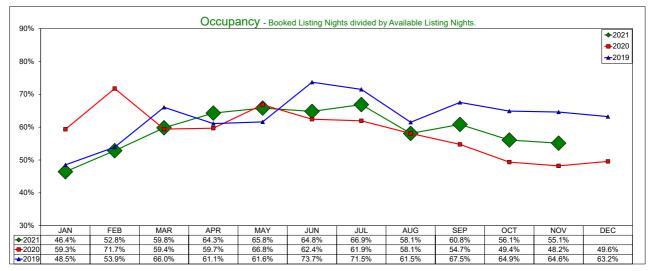

### November 2021

| <b>Entire Place</b> | A.D.R.  |        |        |        | OCCUPANCY |        |       |        | RevPAR  |        |        |        |
|---------------------|---------|--------|--------|--------|-----------|--------|-------|--------|---------|--------|--------|--------|
|                     | Current | % Chg  | YTD    | % Chg  | Current   | % Chg  | YTD   | % Chg  | Current | % Chg  | YTD    | % Chg  |
| JANUARY             | 152.13  | -10.6% | 152.13 | -10.6% | 46.4%     | -21.8% | 46.4% | -21.8% | 70.64   | -30.1% | 70.64  | -30.1% |
| FEBRUARY            | 178.14  | -1.5%  | 163.01 | -7.4%  | 52.8%     | -26.4% | 48.9% | -25.3% | 94.11   | -27.5% | 79.73  | -30.8% |
| MAR                 | 190.52  | 14.4%  | 174.31 | 1.0%   | 59.8%     | 0.6%   | 52.9% | -16.3% | 113.92  | 15.1%  | 92.15  | -15.5% |
| APRIL               | 214.81  | 17.6%  | 188.30 | 7.8%   | 64.3%     | 7.7%   | 56.3% | -9.8%  | 138.07  | 26.7%  | 106.05 | -2.7%  |
| MAY                 | 211.07  | 24.9%  | 193.72 | 11.6%  | 65.8%     | -1.5%  | 58.3% | -7.8%  | 138.86  | 23.0%  | 112.97 | 2.9%   |
| JUNE                | 225.42  | 32.6%  | 198.70 | 14.9%  | 64.8%     | 3.8%   | 59.2% | -6.1%  | 146.04  | 37.6%  | 117.72 | 7.9%   |
| JULY                | 243.57  | 26.1%  | 205.63 | 16.7%  | 66.9%     | 8.0%   | 60.3% | -4.2%  | 162.84  | 36.2%  | 124.00 | 11.8%  |
| AUGUST              | 222.33  | 18.8%  | 207.58 | 17.0%  | 58.1%     | 0.0%   | 60.0% | -3.7%  | 129.11  | 18.8%  | 124.62 | 12.7%  |
| SEPTEMBER           | 269.08  | 51.9%  | 214.72 | 21.1%  | 60.8%     | 11.1%  | 60.1% | -2.4%  | 163.63  | 68.7%  | 129.10 | 18.1%  |
| OCTOBER             | 225.91  | 17.9%  | 215.99 | 21.1%  | 56.1%     | 13.6%  | 59.6% | -1.6%  | 126.67  | 33.9%  | 128.81 | 19.2%  |
| NOVEMBER            | 230.42  | 34.1%  | 217.52 | 22.3%  | 55.1%     | 14.3%  | 59.1% | -0.3%  | 126.99  | 53.3%  | 128.60 | 22.0%  |
| DECEMBER            |         |        |        |        |           |        |       |        |         |        |        |        |

### **AirDNA - Entire Place**

#### November 2021

Entire Place (one or more bedroom) Rentals - Excludes Shared Rooms & Private Rooms