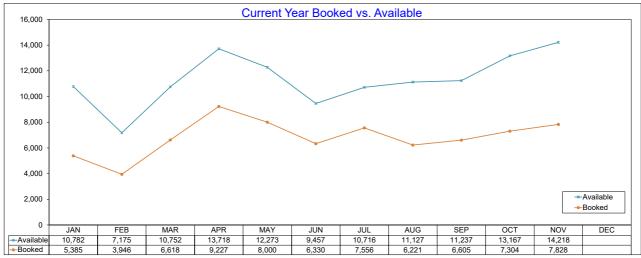

## **AirDNA - Booked Listings**

### November 2021

The count of Airbnb listings that had at least one booked day in the month