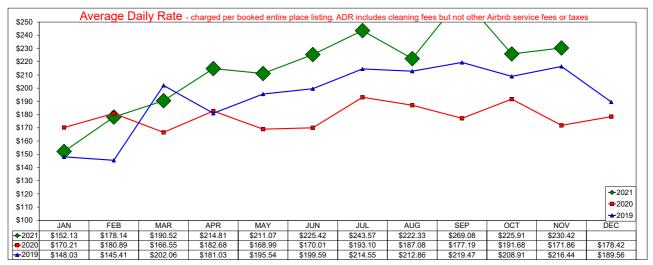

### November 2021

| <b>Entire Place</b> | A.D.R.  |        |        |        | OCCUPANCY |        |       |        | RevPAR  |        |        |        |
|---------------------|---------|--------|--------|--------|-----------|--------|-------|--------|---------|--------|--------|--------|
|                     | Current | % Chg  | YTD    | % Chg  | Current   | % Chg  | YTD   | % Chg  | Current | % Chg  | YTD    | % Chg  |
| JANUARY             | 152.13  | -10.6% | 152.13 | -10.6% | 46.4%     | -21.8% | 46.4% | -21.8% | 70.64   | -30.1% | 70.64  | -30.1% |
| FEBRUARY            | 178.14  | -1.5%  | 163.01 | -7.4%  | 52.8%     | -26.4% | 48.9% | -25.3% | 94.11   | -27.5% | 79.73  | -30.8% |
| MAR                 | 190.52  | 14.4%  | 174.31 | 1.0%   | 59.8%     | 0.6%   | 52.9% | -16.3% | 113.92  | 15.1%  | 92.15  | -15.5% |
| APRIL               | 214.81  | 17.6%  | 188.30 | 7.8%   | 64.3%     | 7.7%   | 56.3% | -9.8%  | 138.07  | 26.7%  | 106.05 | -2.7%  |
| MAY                 | 211.07  | 24.9%  | 193.72 | 11.6%  | 65.8%     | -1.5%  | 58.3% | -7.8%  | 138.86  | 23.0%  | 112.97 | 2.9%   |
| JUNE                | 225.42  | 32.6%  | 198.70 | 14.9%  | 64.8%     | 3.8%   | 59.2% | -6.1%  | 146.04  | 37.6%  | 117.72 | 7.9%   |
| JULY                | 243.57  | 26.1%  | 205.63 | 16.7%  | 66.9%     | 8.0%   | 60.3% | -4.2%  | 162.84  | 36.2%  | 124.00 | 11.8%  |
| AUGUST              | 222.33  | 18.8%  | 207.58 | 17.0%  | 58.1%     | 0.0%   | 60.0% | -3.7%  | 129.11  | 18.8%  | 124.62 | 12.7%  |
| SEPTEMBER           | 269.08  | 51.9%  | 214.72 | 21.1%  | 60.8%     | 11.1%  | 60.1% | -2.4%  | 163.63  | 68.7%  | 129.10 | 18.1%  |
| OCTOBER             | 225.91  | 17.9%  | 215.99 | 21.1%  | 56.1%     | 13.6%  | 59.6% | -1.6%  | 126.67  | 33.9%  | 128.81 | 19.2%  |
| NOVEMBER            | 230.42  | 34.1%  | 217.52 | 22.3%  | 55.1%     | 14.3%  | 59.1% | -0.3%  | 126.99  | 53.3%  | 128.60 | 22.0%  |
| DECEMBER            |         |        |        |        |           |        |       |        |         |        |        |        |

### **AirDNA - Entire Place**

#### November 2021

Entire Place (one or more bedroom) Rentals - Excludes Shared Rooms & Private Rooms