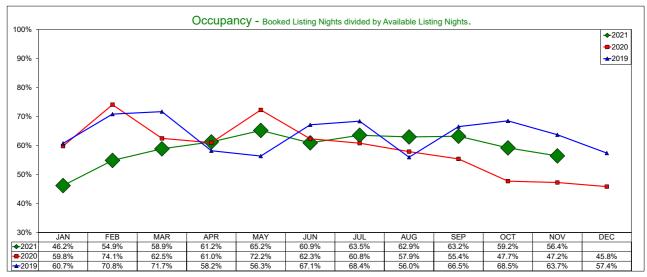

### November 2021

| <b>Entire Place</b> | A.D.R.  |        |        |        | OCCUPANCY |        |       |        | RevPAR  |        |        |        |
|---------------------|---------|--------|--------|--------|-----------|--------|-------|--------|---------|--------|--------|--------|
|                     | Current | % Chg  | YTD    | % Chg  | Current   | % Chg  | YTD   | % Chg  | Current | % Chg  | YTD    | % Chg  |
| JANUARY             | 152.13  | -10.6% | 152.13 | -10.6% | 46.4%     | -21.8% | 46.4% | -21.8% | 70.64   | -30.1% | 70.64  | -30.1% |
| FEBRUARY            | 178.14  | -1.5%  | 163.01 | -7.4%  | 52.8%     | -26.4% | 48.9% | -25.3% | 94.11   | -27.5% | 79.73  | -30.8% |
| MAR                 | 190.52  | 14.4%  | 174.31 | 1.0%   | 59.8%     | 0.6%   | 52.9% | -16.3% | 113.92  | 15.1%  | 92.15  | -15.5% |
| APRIL               | 214.81  | 17.6%  | 188.30 | 7.8%   | 64.3%     | 7.7%   | 56.3% | -9.8%  | 138.07  | 26.7%  | 106.05 | -2.7%  |
| MAY                 | 211.07  | 24.9%  | 193.72 | 11.6%  | 65.8%     | -1.5%  | 58.3% | -7.8%  | 138.86  | 23.0%  | 112.97 | 2.9%   |
| JUNE                | 225.42  | 32.6%  | 198.70 | 14.9%  | 64.8%     | 3.8%   | 59.2% | -6.1%  | 146.04  | 37.6%  | 117.72 | 7.9%   |
| JULY                | 243.57  | 26.1%  | 205.63 | 16.7%  | 66.9%     | 8.0%   | 60.3% | -4.2%  | 162.84  | 36.2%  | 124.00 | 11.8%  |
| AUGUST              | 222.33  | 18.8%  | 207.58 | 17.0%  | 58.1%     | 0.0%   | 60.0% | -3.7%  | 129.11  | 18.8%  | 124.62 | 12.7%  |
| SEPTEMBER           | 269.08  | 51.9%  | 214.72 | 21.1%  | 60.8%     | 11.1%  | 60.1% | -2.4%  | 163.63  | 68.7%  | 129.10 | 18.1%  |
| OCTOBER             | 225.91  | 17.9%  | 215.99 | 21.1%  | 56.1%     | 13.6%  | 59.6% | -1.6%  | 126.67  | 33.9%  | 128.81 | 19.2%  |
| NOVEMBER            | 230.42  | 34.1%  | 217.52 | 22.3%  | 55.1%     | 14.3%  | 59.1% | -0.3%  | 126.99  | 53.3%  | 128.60 | 22.0%  |
| DECEMBER            |         |        |        |        |           |        |       |        |         |        |        |        |

| Hotel      | A.D.R.  |        |        |        | OCCUPANCY |        |       |        | RevPAR  |        |       |        |
|------------|---------|--------|--------|--------|-----------|--------|-------|--------|---------|--------|-------|--------|
| Comparable | Current | % Chg  | YTD    | % Chg  | Current   | % Chg  | YTD   | % Chg  | Current | % Chg  | YTD   | % Chg  |
| JANUARY    | 81.51   | -17.1% | 81.51  | -17.1% | 46.2%     | -22.8% | 46.2% | -22.8% | 37.63   | -36.0% | 37.63 | -36.0% |
| FEBRUARY   | 97.10   | -9.3%  | 88.25  | -14.4% | 54.9%     | -25.9% | 49.6% | -25.9% | 53.26   | -32.8% | 43.73 | -36.5% |
| MAR        | 93.70   | -12.1% | 90.38  | -13.5% | 58.9%     | -5.8%  | 52.8% | -18.8% | 55.14   | -17.1% | 47.75 | -29.7% |
| APRIL      | 95.58   | -10.3% | 92.05  | -12.3% | 61.2%     | 0.4%   | 55.3% | -13.8% | 58.53   | -9.9%  | 50.86 | -24.4% |
| MAY        | 101.75  | -0.5%  | 94.19  | -9.7%  | 65.2%     | -9.8%  | 57.2% | -13.2% | 66.33   | -10.2% | 53.86 | -21.6% |
| JUNE       | 104.99  | 8.6%   | 95.80  | -6.8%  | 60.9%     | -2.2%  | 57.7% | -11.4% | 63.94   | 6.1%   | 55.28 | -17.5% |
| JULY       | 105.77  | -0.2%  | 97.26  | -5.9%  | 63.5%     | 4.5%   | 58.5% | -9.2%  | 67.20   | 4.3%   | 56.89 | -14.5% |
| AUGUST     | 103.72  | 4.6%   | 97.99  | -4.8%  | 62.9%     | 8.7%   | 59.0% | -7.4%  | 65.29   | 13.7%  | 57.78 | -11.8% |
| SEPTEMBER  | 109.53  | 13.6%  | 99.37  | -2.9%  | 63.2%     | 14.1%  | 59.4% | -5.5%  | 69.21   | 29.6%  | 59.06 | -8.3%  |
| OCTOBER    | 111.14  | 17.2%  | 100.79 | -1.1%  | 59.2%     | 24.0%  | 59.4% | -3.8%  | 65.77   | 45.3%  | 59.87 | -4.9%  |
| NOVEMBER   | 119.49  | 38.2%  | 102.73 | 2.1%   | 56.4%     | 19.4%  | 59.1% | -1.8%  | 67.41   | 65.1%  | 60.69 | 0.2%   |
| DECEMBER   |         |        |        |        |           |        |       |        |         |        |       |        |

Note: The "Change %" column refers to the change from the prior year's figure.