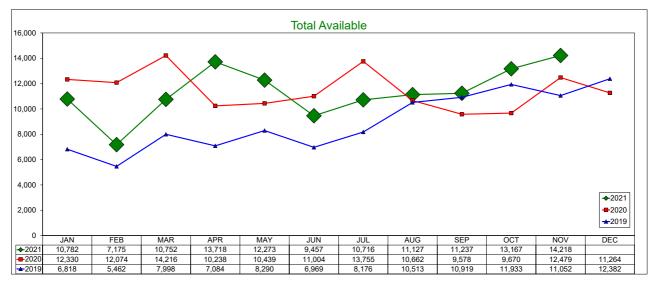

## **AirDNA - Total Available Listings**

### November 2021

The count of Airbnb listings that were advertised for rent during the month or had a booked day in the month