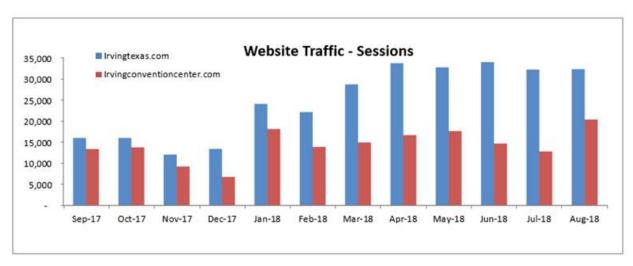

marketing manager, Kayla Mansour, also rolled-out a newly redesigned blog that is easier to navigate, more visually impactful and better reflects the design of the Visit Irving website. The new blog design also features callouts for the latest post and live music as well as carousels for restaurants, things to do, and top events. *Screenshots of the new blog layout are attached to this report.* 

The content creation program continues to add new and revised content, with a total of 37 new pages published on the Visit Irving site. The content creation program will be extended to Include the Irving Convention Center site in mid-September. The SEO team is reviewing the new content pages for optimization this month and performing keyword research for upcoming topics on the content calendar.





#### **Advertising and Paid Search**

Advertising engagement increased in August with **3,957 advertising impressions** and **1,141 site visits**. Tegna Media was the top performer with 1,201 impressions and 355 site visits, the majority coming from digital display/retargeting ads. The second highest performer was MPI with 849 impressions and 188 site visits followed by Trip Advisor with 630 impressions and 484 site visits. The Google Adwords paid search campaigns increased in August with 49,304 impressions, 6,085 site visits, which generated 14 RFP submissions.





#### **Hotel and Flight Bookings**

Information available through the ADARA Magellan travel intelligence platform displays approximately 70% of the hotel bookings, room nights, hotel booking revenue and flights booked by t