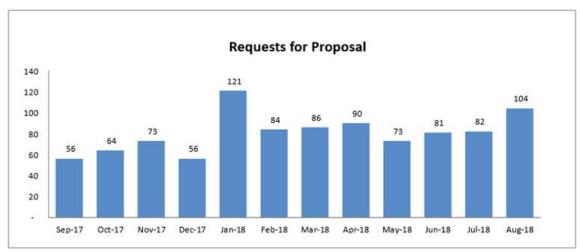

|  |
| Athletic          | Cotton Bowl University     |            |            |           |                    |  |
| Association       | Room Block 2018            | 12/27/2018 | 12/29/2018 | 150       | 231                |  |

<sup>\*\*</sup>Items highlighted above are Target Industries for Irving



## Marketing Communications

**To**: Maura Gast, Executive Director

From: Diana Pfaff, VP Marketing Communications | Monty White, Director of Marketing

**Date**: September 17, 2018 **Re**: August Board Report

#### **Marketing and Advertising Analytics**

#### **RFPS**

The number of RFPs received in August increased to **104 RFPs** (above average) and **37,538 associated room nights** (average). This month was the second highest month for the number of RFPs in the past twelve months.





#### Website Traffic

Website traffic increased again in August to <u>an all-time high of 52,704 total sessions</u> and <u>41,008 total users</u> visiting both websites. The Visit Irving site continued to see a high volume of traffic with <u>32,326 sessions</u> (well above average) with <u>year-over-year increases in sessions by 123%</u>, users increasing by 115%, and <u>pageviews increasing by 124%</u>. The Irving Convention Center website had <u>20,378 sessions</u> (well above average) a large increase over last month, though year-over-year sessions for the site have decreased slightly at -10%, along with users at -12% and pageviews by -5%. Traffic on the Visit Irving site remained steady throughout the course of the month, while traffic to the Irving Convention Center peaked on Augu