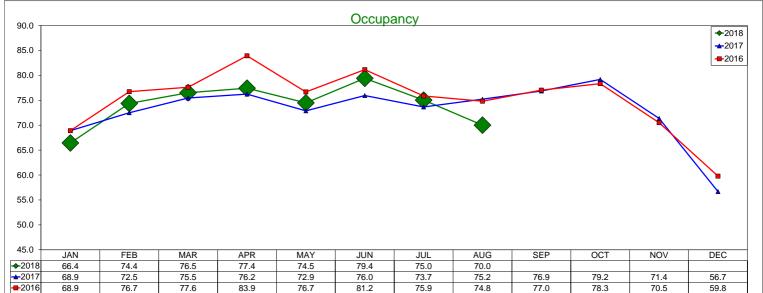

#### **HOTEL REPORTS**

Malcolm reported July was a good month with 75% Occupancy, up 2.1%, and an Average Daily Rate of \$77.50, which is up 4.4%. The Hilton Garden Inn DFW South has a new roof and renovations for the year are completed.