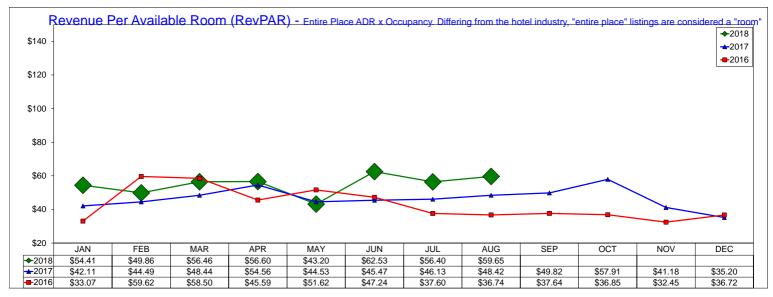

|       |       |       |
| OCTOBER    |         |       |       |       |         |        |       |       |         |       |       |       |
| NOVEMBER   |         |       |       |       |         |        |       |       |         |       |       |       |
| DECEMBER   |         |       |       |       |         |        |       |       |         |       |       |       |

Note: The "Change %" column refers to the change from the prior year's figure.

## **AirBNB - Entire Place**

## August 2018

Entire Place (one or more bedroom) Rentals - Excludes Shared Rooms & Private Rooms







## **AirBNB - Hotel Comparable Subset**

August 2018

Studio and one bedroom entire place rentals only. AirDNA believes these are the type of listings most likely to compete directly with hotels







# IRVING CONVENTION AND VISITORS BUREAU BOARD OF DIRECTORS MONDAY, SEPTEMBER 24, 2018

# CONVENTION CENTER MANAGEMENT REPORT





September 14, 2018

TO: Maura Gast, Executive Director ICVB
FROM: Verenis Pedraza, SMG Director of Finance

Matt Tungett, SMG Director of Sales

SUBJECT: Monthly Financial & Sales Report – August 2018

| Convention Center               | Current   | Current   | Prior Year | Year to Date | Year to Date | Prior YTD   |
|---------------------------------|-----------|-----------|------------|--------------|--------------|-------------|
|                                 | Actual    | Budget    | Actual     | Actual       | Budget       | Actual      |
| Direct Event Income             | 111,700   | 134,181   | 136,763    | 764,508      | 930,579      | 804,779