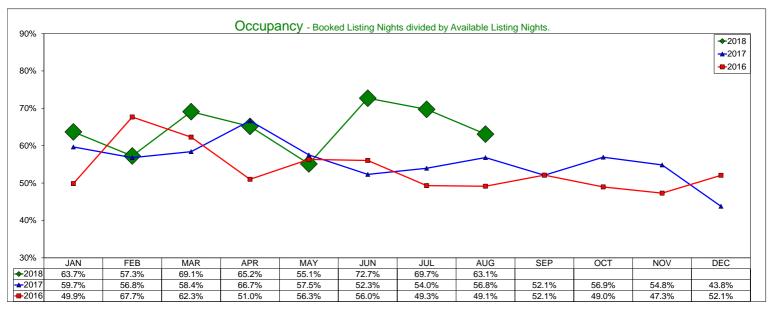

lanyard bid is completed, and new badge holder contracts are being reviewed. Zumbaugh attended the Hotel Data Conference in Nashville. He reported the keynote speaker noted a softening of the market, but still no major downturn until potentially 2020. Accounting Director Marianne Lauda will report at next month's meeting on the Irving hotel revenue numbers. Training for the staff who answer the front desk phones will be conducted in October to help enhance the service provided to our internal and external customers.