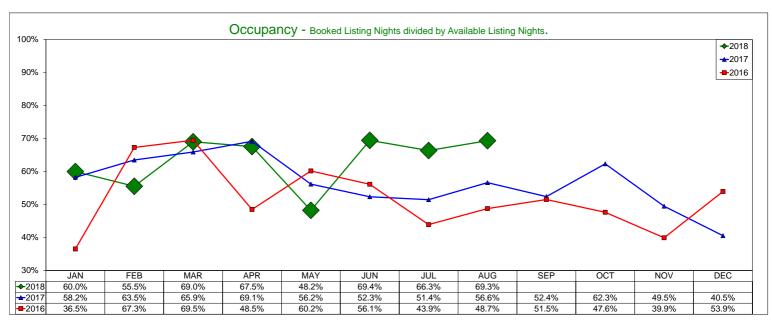

lanyard bid is completed, and new badge holder contracts are being reviewed. Zumbaugh attended the Hotel Data Conference in Nashville. He reported the keynote speaker noted a softening of the market, but still no major downturn until potentially 2020. Accounting Director Marianne Lauda will report at next month's meeting on the Irving hotel revenue numbers. Training for the staff who answer the front desk phones will be conducted in October to help enhance the service provided to our internal and external customers.