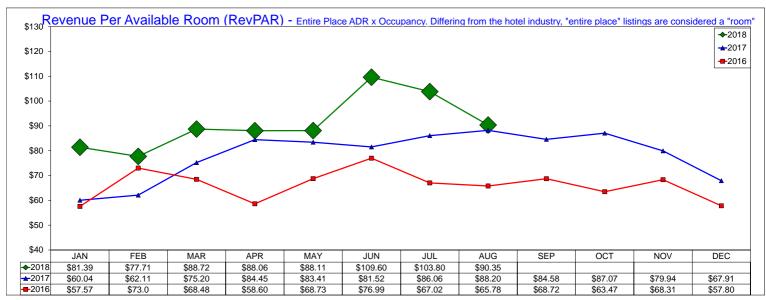

lanyard bid is completed, and new badge holder contracts are being reviewed. Zumbaugh attended the Hotel Data Conference in Nashville. He reported the keynote speaker noted a softening of the market, but still no major downturn until potentially 2020. Accounting Director Marianne Lauda will report at next month's meeting on the Irving hotel revenue numbers. Training for the staff who answer the front desk phones will be conducted in October to help enhance the service provided to our internal and external customers.