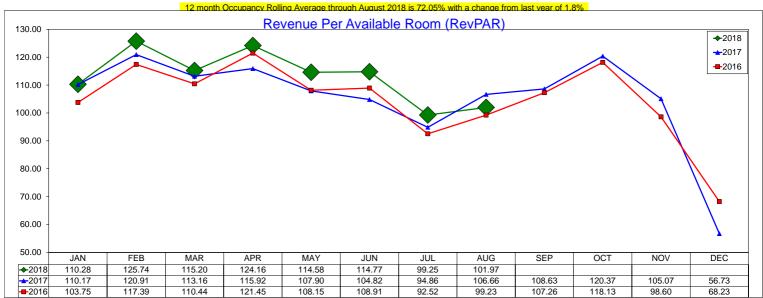

lanyard bid is completed, and new badge holder contracts are being reviewed. Zumbaugh attended the Hotel Data Conference in Nashville. He reported the keynote speaker noted a softening of the market, but still no major downturn until potentially 2020. Accounting Director Marianne Lauda will report at next month's meeting on the Irving hotel revenue numbers. Training for the staff who answer the front desk phones will be conducted in October to help enhance the service provided to our internal and external customers.