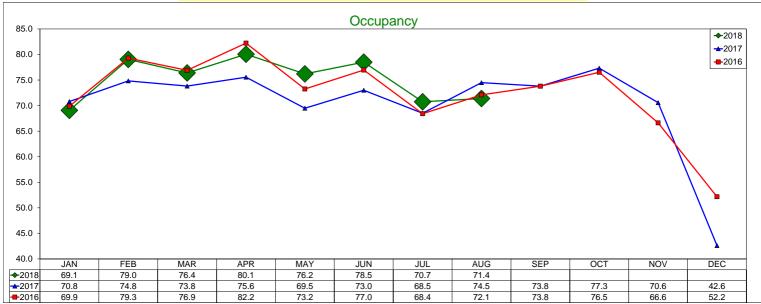

lanyard bid is completed, and new badge holder contracts are being reviewed. Zumbaugh attended the Hotel Data Conference in Nashville. He reported the keynote speaker noted a softening of the market, but still no major downturn until potentially 2020. Accounting Director Marianne Lauda will report at next month's meeting on the Irving hotel revenue numbers. Training for the staff who answer the front desk phones will be conducted in October to help enhance the service provided to our internal and external customers.