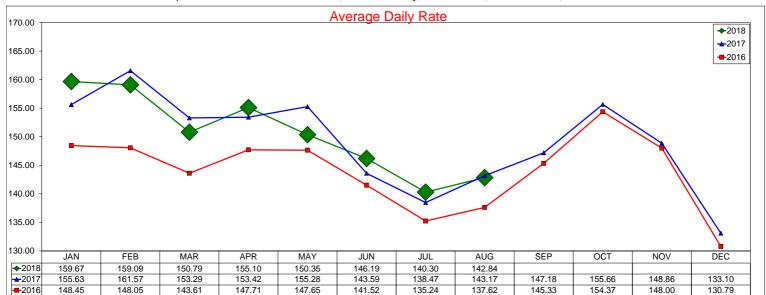

lanyard bid is completed, and new badge holder contracts are being reviewed. Zumbaugh attended the Hotel Data Conference in Nashville. He reported the keynote speaker noted a softening of the market, but still no major downturn until potentially 2020. Accounting Director Marianne Lauda will report at next month's meeting on the Irving hotel revenue numbers. Training for the staff who answer the front desk phones will be conducted in October to help enhance the service provided to our internal and external customers.