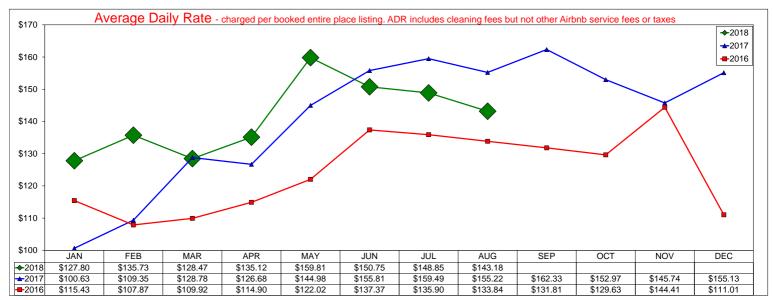

lanyard bid is completed, and new badge holder contracts are being reviewed. Zumbaugh attended the Hotel Data Conference in Nashville. He reported the keynote speaker noted a softening of the market, but still no major downturn until potentially 2020. Accounting Director Marianne Lauda will report at next month's meeting on the Irving hotel revenue numbers. Training for the staff who answer the front desk phones will be conducted in October to help enhance the service provided to our internal and external customers.