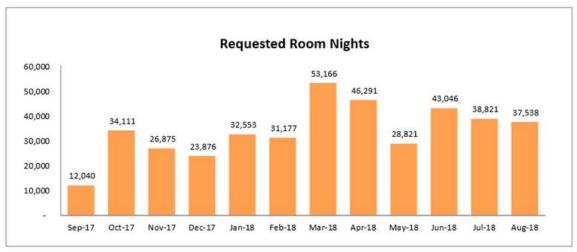

|
| Athletic          | Cotton Bowl University     |            |            |           |                    |  |
| Association       | Room Block 2018            | 12/27/2018 | 12/29/2018 | 150       | 231                |  |

<sup>\*\*</sup>Items highlighted above are Target Industries for Irving



## Marketing Communications

**To**: Maura Gast, Executive Director

From: Diana Pfaff, VP Marketing Communications | Monty White, Director of Marketing

**Date**: September 17, 2018 **Re**: August Board Report

#### **Marketing and Advertising Analytics**

#### **RFPS**

The number of RFPs received in August increased to **104 RFPs** (above average) and **37,538 associated room nights** (average). This month was the second highest month for the number of RFPs in the past twelve months.





#### Website Traffic

Website traffic increased again in August to <u>an all-time high of 52,704 total sessions</u> and <u>41,008 total users</u> visiting both websites. The Visit Irving site continued to see a high volume of traffic with <u>32,326 sessions</u> (well above average) with <u>year-over-year increases in sessions by 123%</u>, users increasing by 115%, and <u>pageviews increasing by 124%</u>. The Irving Convention Center website had <u>20,378 sessions</u> (well above average) a large increase over last month, though year-over-year sessions for the site have decreased slightly at -10%, along with users at -12% and pageviews by -5%. Traffic on the Visit Irving site remained steady throughout the course of the month, while traffic to the Irving Convention Center peaked on August