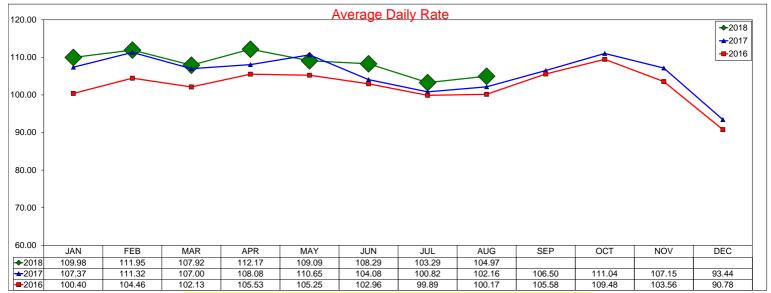

#### **HOTEL REPORTS**

Malcolm reported July was a good month with 75% Occupancy, up 2.1%, and an Average Daily Rate of \$77.50, which is up 4.4%. The Hilton Garden Inn DFW South has a new roof and renovations for the year are completed.