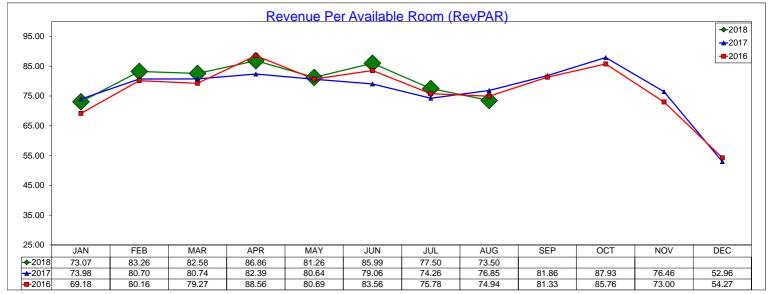

#### **HOTEL REPORTS**

Malcolm reported July was a good month with 75% Occupancy, up 2.1%, and an Average Daily Rate of \$77.50, which is up 4.4%. The Hilton Garden Inn DFW South has a new roof and renovations for the year are completed.