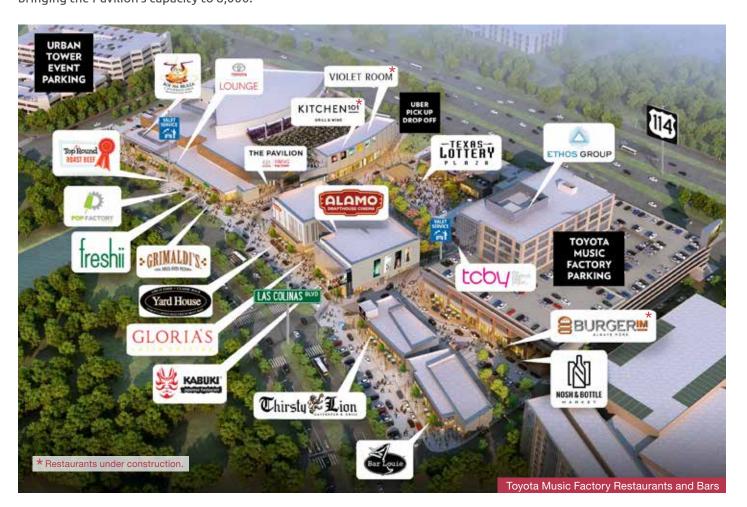

#### **RESTAURANT REPORT**

Board Member David Cole reported on local area restaurant openings, including the following in Water Street: Cork & Pig Tavern, The Ginger Man, Olivella's Pizza, Hugo's, Big Little Market, and Homegrown Hounds Deli and Bakery. The Reservoir restaurant is coming to the Toyota Music Factory and is the concept of Emil Bragdon, a former Irving resident and graduate of MacArthur High School. Kitchen 101 and the Violet Room should be open by the end of the year in the Toyota Music Factory. Shake Shack will open on Highway 161 and MacArthur Boulevard.