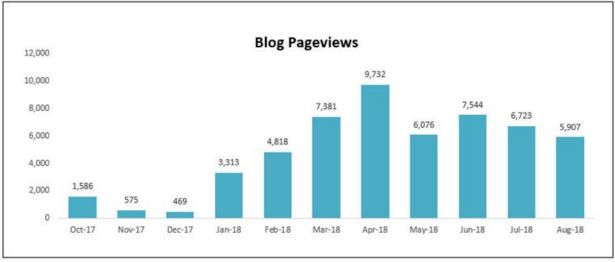

arketing manager, Kayla Mansour, also rolled-out a newly redesigned blog that is easier to navigate, more visually impactful and better reflects the design of the Visit Irving website. The new blog design also features callouts for the latest post and live music as well as carousels for restaurants, things to do, and top events. *Screenshots of the new blog layout are attached to this report.* 

The content creation program continues to add new and revised content, with a total of 37 new pages published on the Visit Irving site. The content creation program will be extended to Include the Irving Convention Center site in mid-September. The SEO team is reviewing the new content pages for optimization this month and performing keyword research for upcoming topics on the content calendar.





#### **Advertising and Paid Search**

Advertising engagement increased in August with **3,957 advertising impressions** and **1,141 site visits**. Tegna Media was the top performer with 1,201 impressions and 355 site visits, the majority coming from digital display/retargeting ads. The second highest performer was MPI with 849 impressions and 188 site visits followed by Trip Advisor with 630 impressions and 484 site visits. The Google Adwords paid search campaigns increased in August with 49,304 impressions, 6,085 site visits, which generated 14 RFP submissions.





#### **Hotel and Flight Bookings**

Information available through the ADARA Magellan travel intelligence platform displays approximately 70% of the hotel bookings, room nights, hotel booking revenue and flights booked by tra