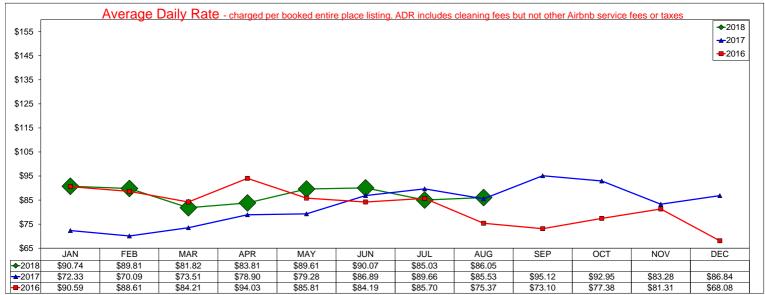

lanyard bid is completed, and new badge holder contracts are being reviewed. Zumbaugh attended the Hotel Data Conference in Nashville. He reported the keynote speaker noted a softening of the market, but still no major downturn until potentially 2020. Accounting Director Marianne Lauda will report at next month's meeting on the Irving hotel revenue numbers. Training for the staff who answer the front desk phones will be conducted in October to help enhance the service provided to our internal and external customers.