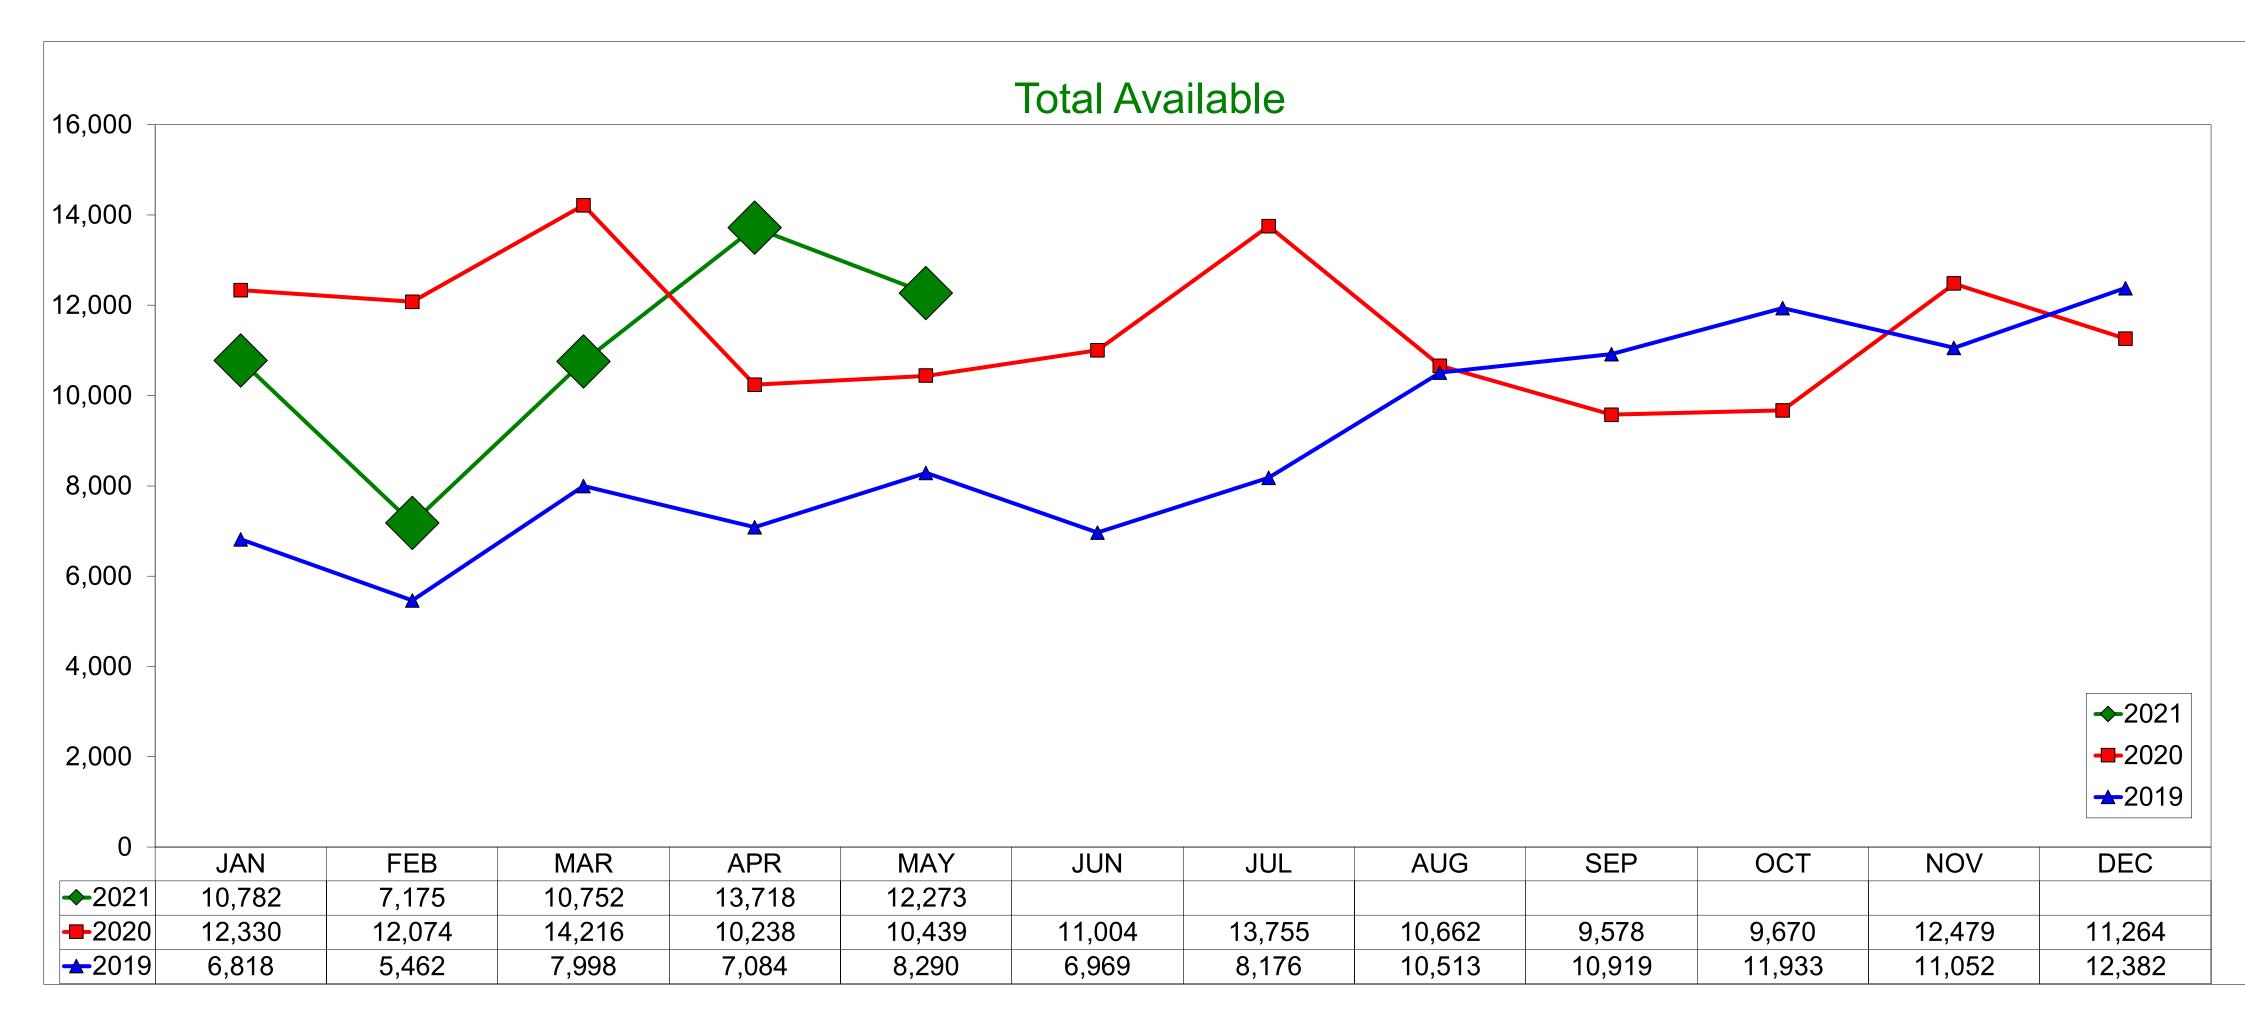

#### **AirBNB - Room Nights - Entire Place** May 2021

Listing Nights multiplied by the number of bedrooms in each listing

**Current Year Booked vs. Available** 

16,000

11000

| 14,000 -                   |        |       |        | ×      |        |     |     |     |     |     |     |                     |
|----------------------------|--------|-------|--------|--------|--------|-----|-----|-----|-----|-----|-----|---------------------|
| 12,000 -                   |        |       |        |        | *      |     |     |     |     |     |     |                     |
| 10,000 -                   | *      |       |        |        |        |     |     |     |     |     |     |                     |
| 8,000 -                    |        |       |        |        |        |     |     |     |     |     |     |                     |
| 6,000 -                    |        |       |        |        |        |     |     |     |     |     |     |                     |
| 4,000 -                    |        |       |        |        |        |     |     |     |     |     |     |                     |
| 2,000 -                    |        |       |        |        |        |     |     |     |     |     |     | Available<br>3ooked |
| 0 —                        | JAN    | FEB   | MAR    | APR    | MAY    | JUN | JUL | AUG | SEP | OCT | NOV | DEC                 |
| Available                  | 10,782 | 7,175 | 10,752 | 13,718 | 12,273 |     |     |     |     |     |     |                     |
| <ul> <li>Booked</li> </ul> | 5,385  | 3,946 | 6,618  | 9,227  | 8,000  |     |     |     |     |     |     |                     |