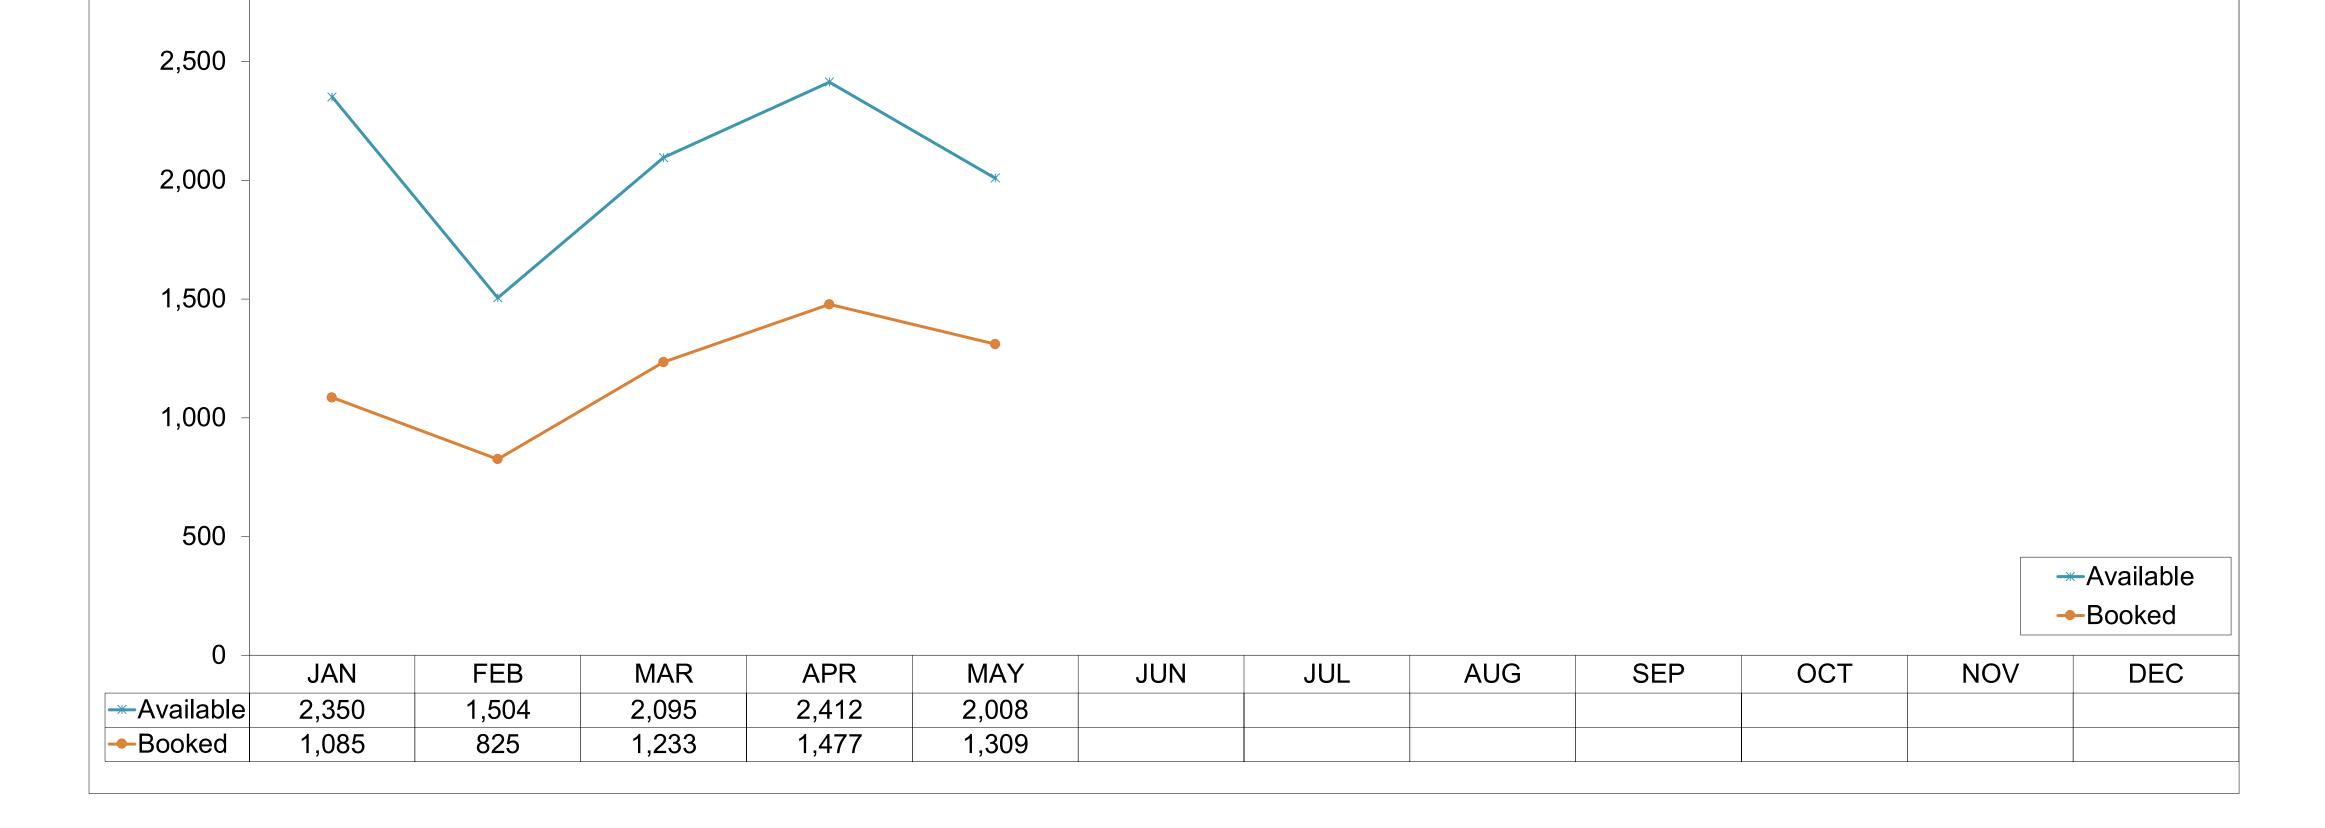

### AirBNB - Room Nights - Hotel Comparable Subset May 2021

Same as Listing Nights, due to the 1:1 relationship for hotel comparable rooms being 1-bedroom or studio

Current Year Booked vs. Available

3,000