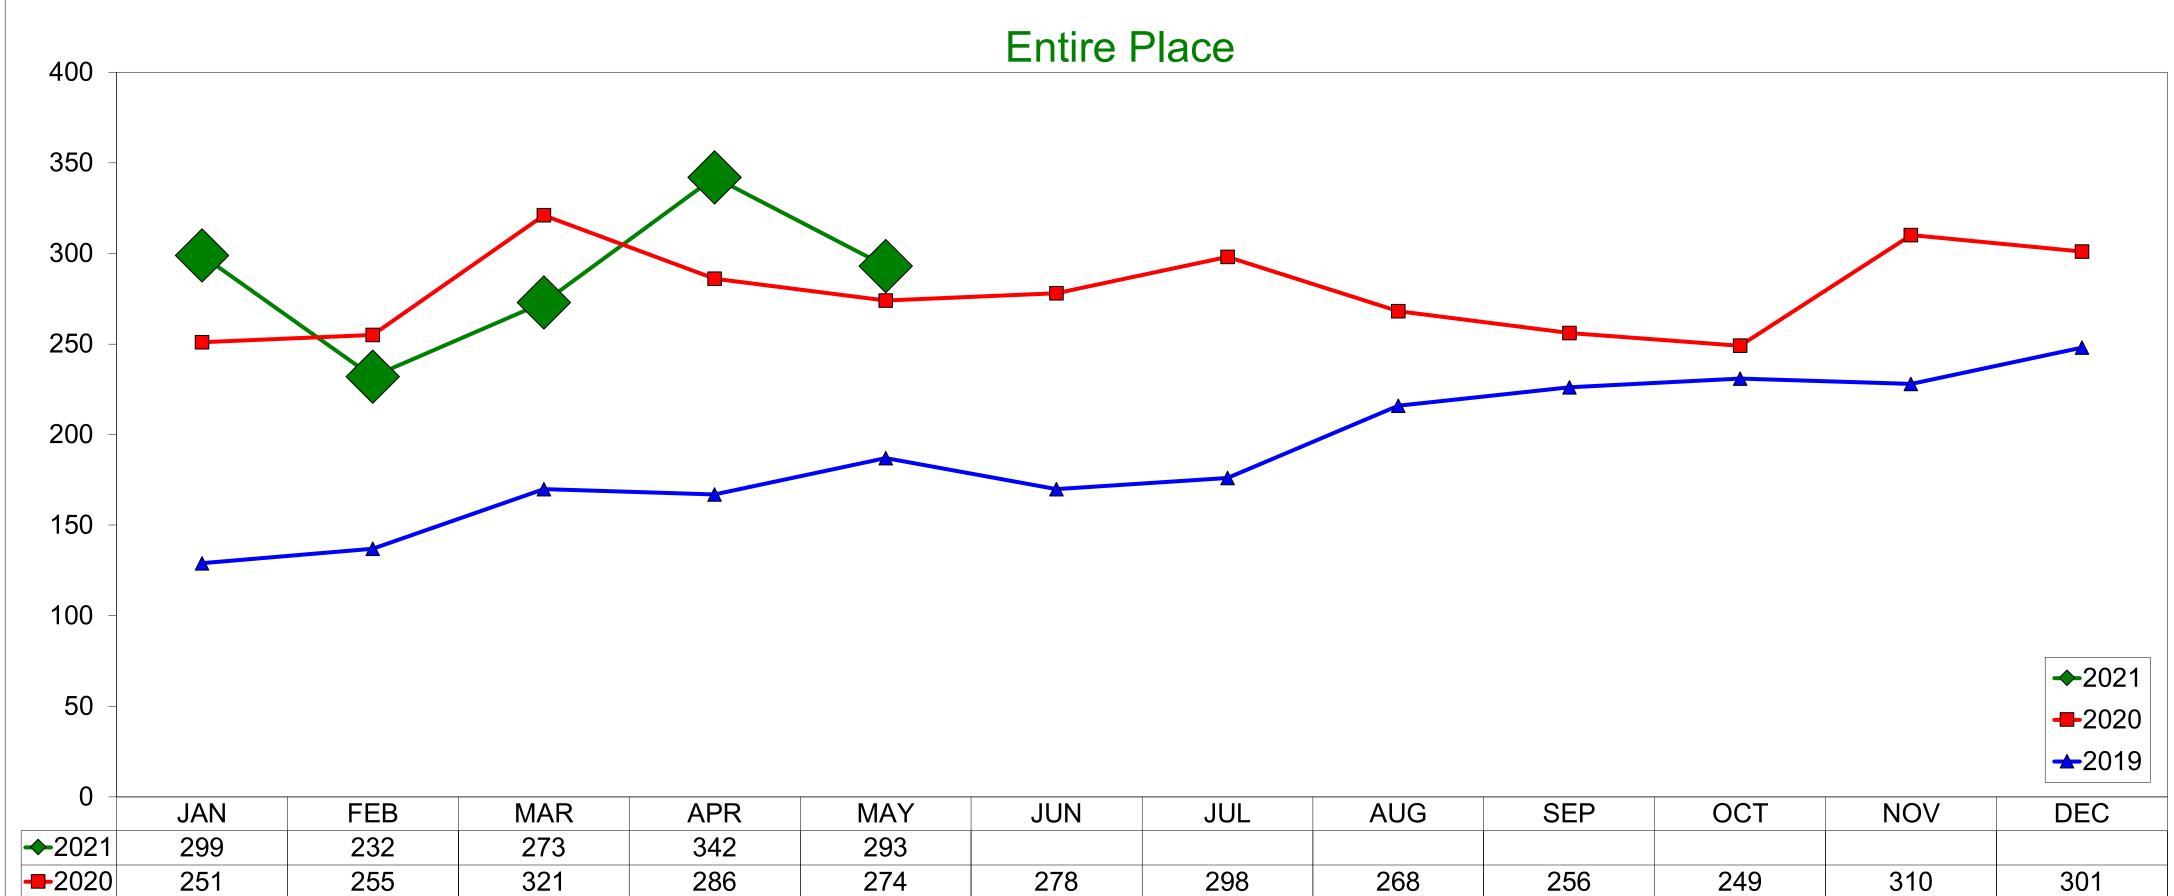

# **AirBNB - Entire Place** May 2021

Entire Place (one or more bedroom) Rentals - Excludes Shared Rooms & Private Rooms

Revenue Per Available Room (RevPAR) - Entire Place ADR x Occupancy. Differing from the hotel industry, "entire place" listings are considered a