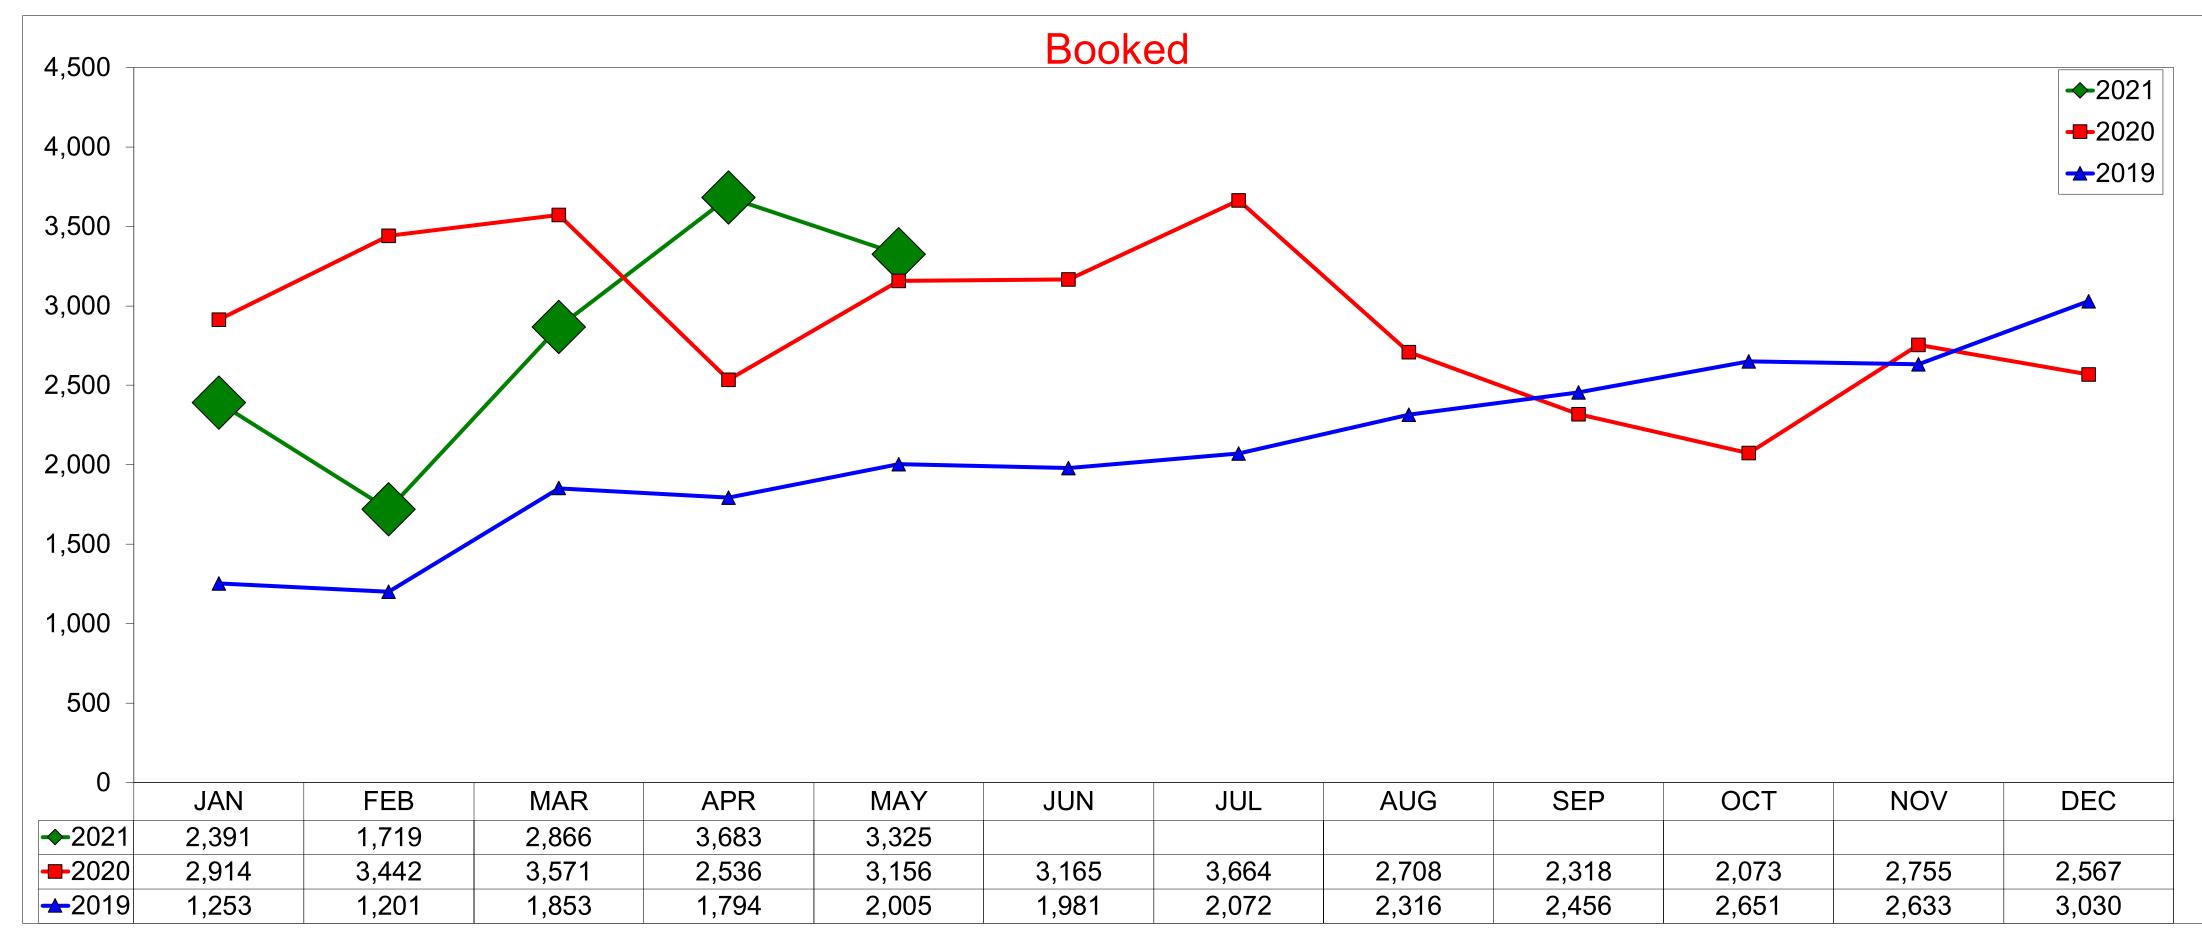

## **AirBNB - Total Available Listings** May 2021

The count of Airbnb listings that were advertised for rent during the month or had a booked day in the month

| <b>-</b> 2019 | 129 | 137 | 170 | 167 | 187 | 170 | 176 | 216 | 226 | 231 | 228 | 248 |
|---------------|-----|-----|-----|-----|-----|-----|-----|-----|-----|-----|-----|-----|

## AirBNB - Booked Listings May 2021

The count of Airbnb listings that had at least one booked day in the month

| - 2020        |       | 101 | 220 | 100 | 100 | 200 | 220 | 102 | 102 |     |     | <u> </u> |  |
|---------------|-------|-----|-----|-----|-----|-----|-----|-----|-----|-----|-----|----------|--|
| <b>-</b> 2019 | 9 100 | 95  | 118 | 114 | 129 | 110 | 120 | 157 | 155 | 169 | 166 | 174      |  |