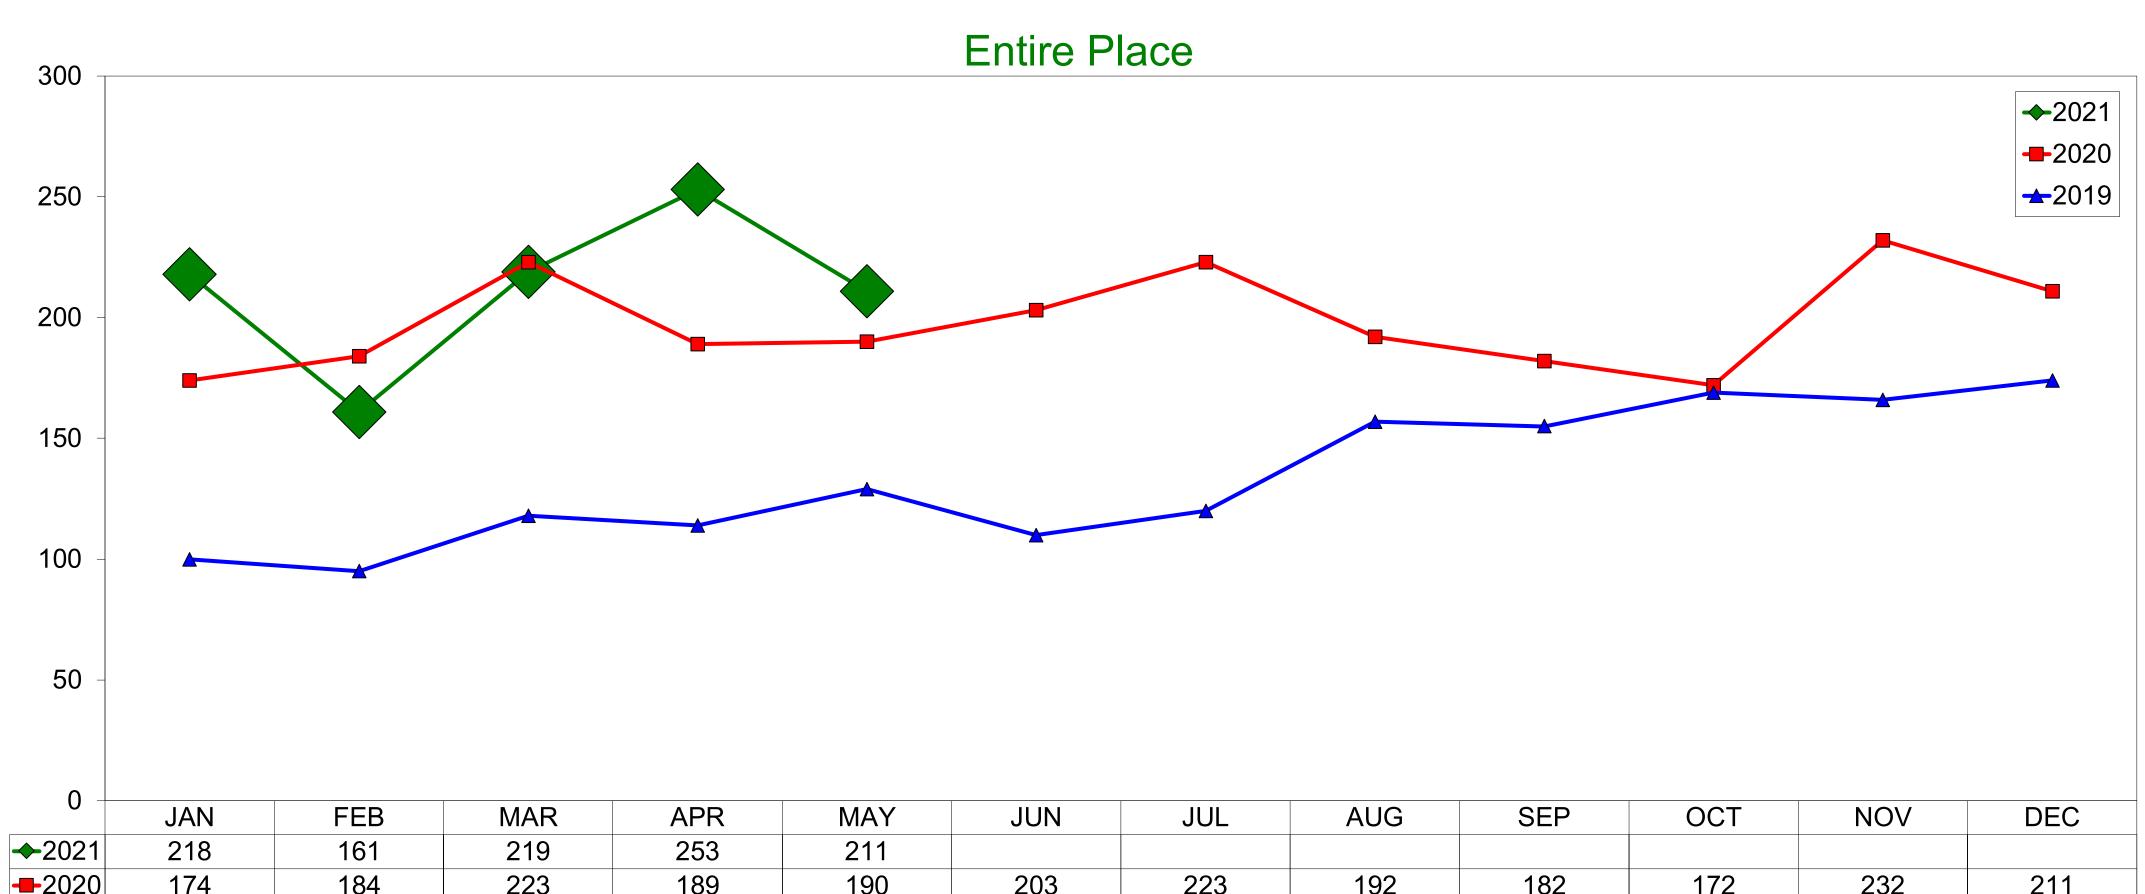

# **AirBNB - Entire Place** May 2021

Entire Place (one or more bedroom) Rentals - Excludes Shared Rooms & Private Rooms

Revenue Per Available Room (RevPAR) - Entire Place ADR x Occupancy. Differing from the hotel industry, "entire place" listings are considered a

**-**2021

**--**2020

**--**2019

\$160

| \$140 -<br>\$120 - |          |          |          |          |          |          |          |          |          |          |          |          |
|--------------------|----------|----------|----------|----------|----------|----------|----------|----------|----------|----------|----------|----------|
| \$100 -<br>\$80 -  |          |          |          |          |          |          |          |          |          |          |          |          |
| \$60 -             | v        |          |          |          |          |          |          |          |          |          |          |          |
| \$40 —             | JAN      | FEB      | MAR      | APR      | MAY      | JUN      | JUL      | AUG      | SEP      | OCT      | NOV      | DEC      |
| <b>~</b> 2021      | \$70.64  | \$94.11  | \$113.92 | \$138.07 | \$138.86 |          |          |          |          |          |          |          |
|                    | \$101.02 | \$129.76 | \$98.96  | \$109.01 | \$112.93 | \$106.11 | \$119.57 | \$108.65 | \$97.01  | \$94.61  | \$82.85  | \$88.45  |
| <b>-</b> 2019      | \$71.81  | \$78.39  | \$133.44 | \$110.58 | \$120.45 | \$147.04 | \$153.40 | \$130.87 | \$148.20 | \$135.54 | \$139.81 | \$119.81 |