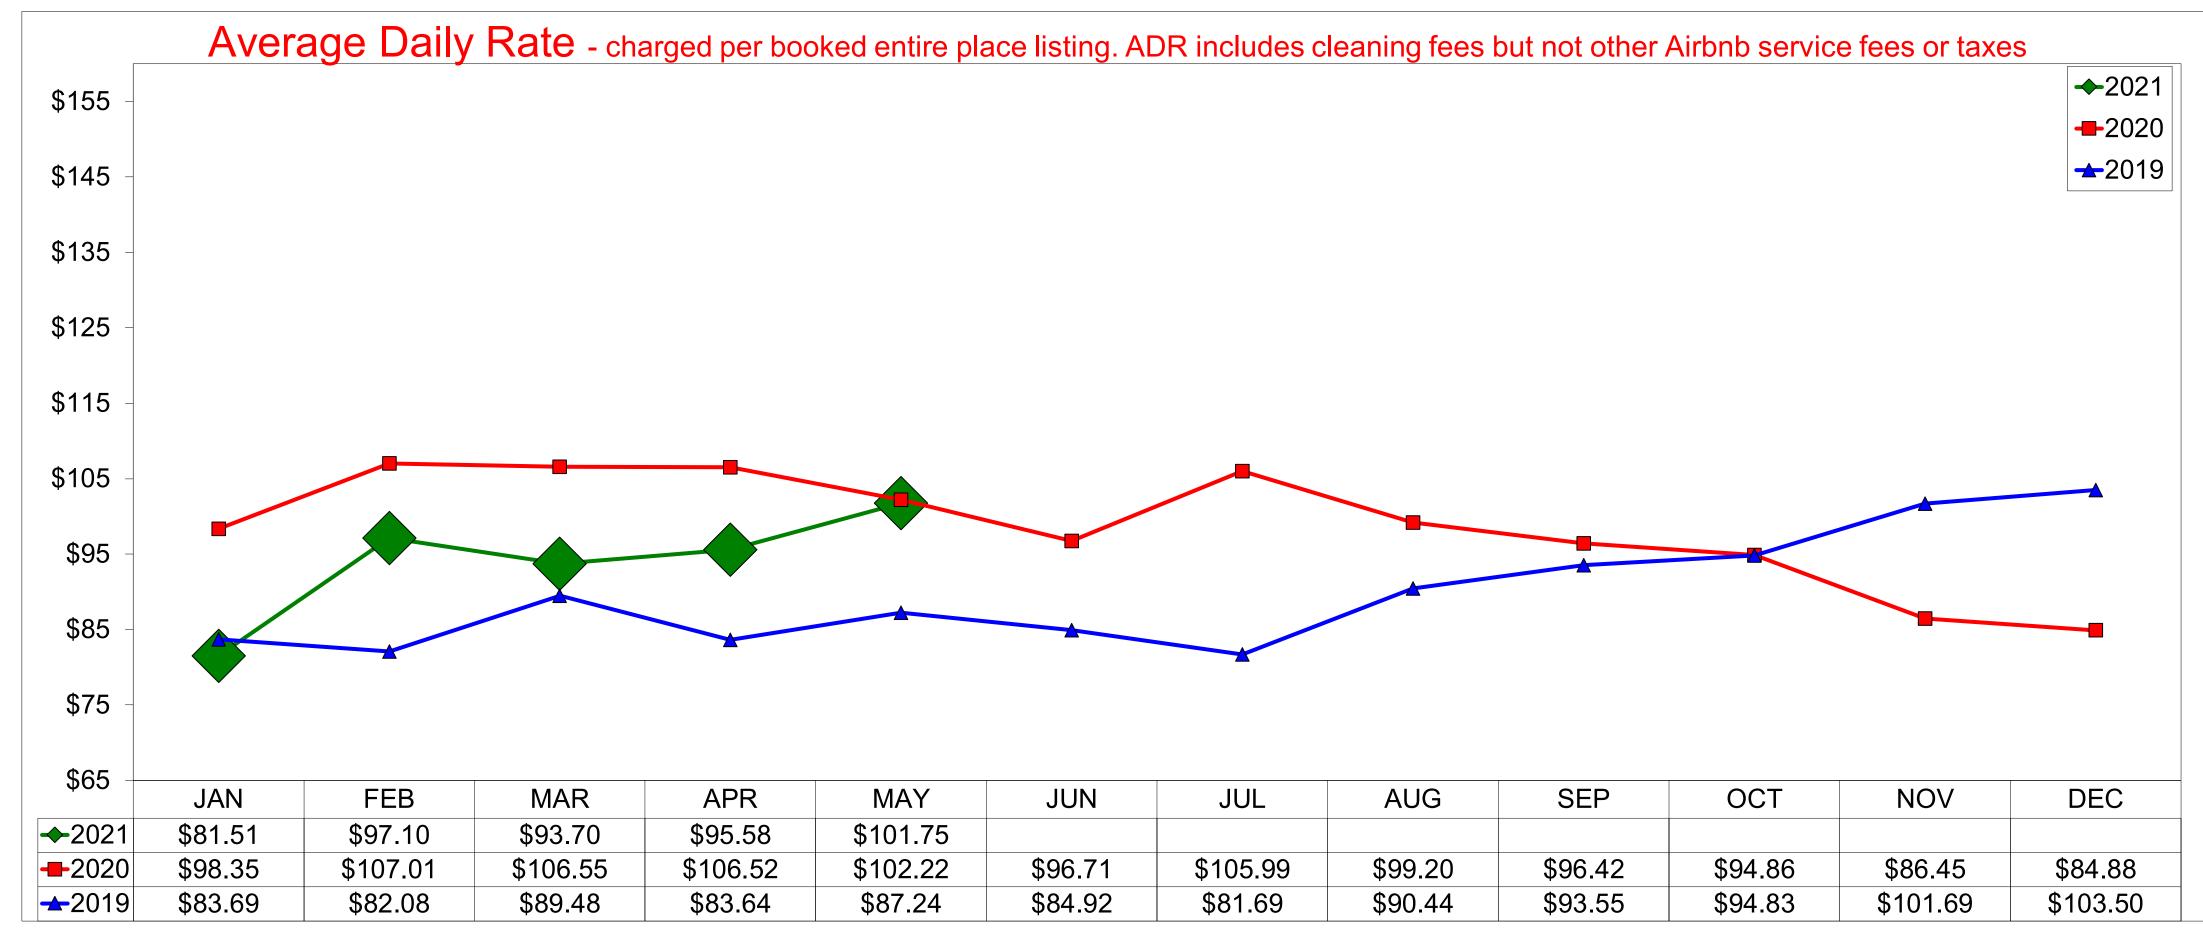

# **AirBNB - Hotel Comparable Subset** May 2021

Studio and one bedroom entire place rentals only. AirDNA believes these are the type of listings most likely to compete directly with hotels

Revenue Per Available Room (RevPAR) - Entire Place ADR x Occupancy. Differing from the hotel industry, "entire place" listings are considered a "room" **-**2021 \$140 