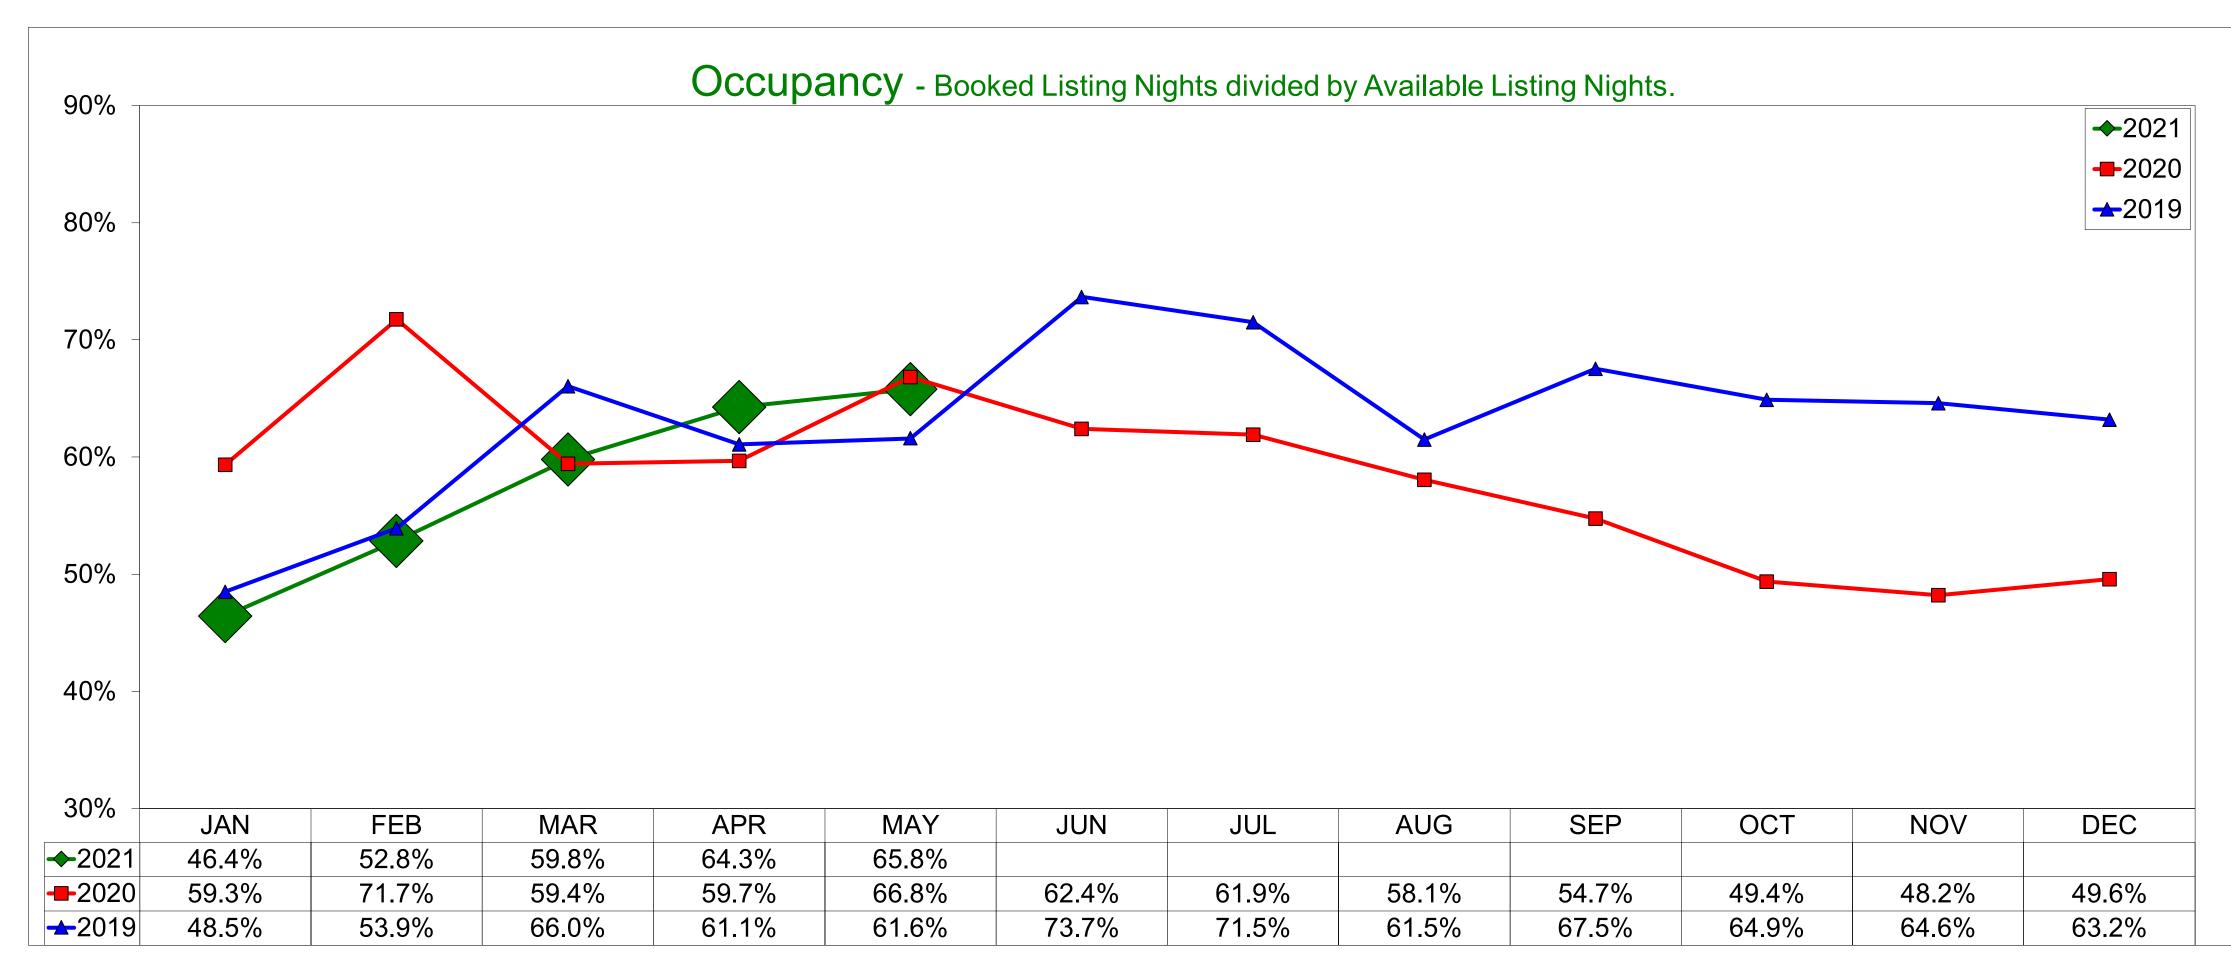

# **AirBNB - Entire Place** May 2021

Entire Place (one or more bedroom) Rentals - Excludes Shared Rooms & Private Rooms

Revenue Per Available Room (RevPAR) - Entire Place ADR x Occupancy. Differing from the hotel industry, "entire place" listings are considered a