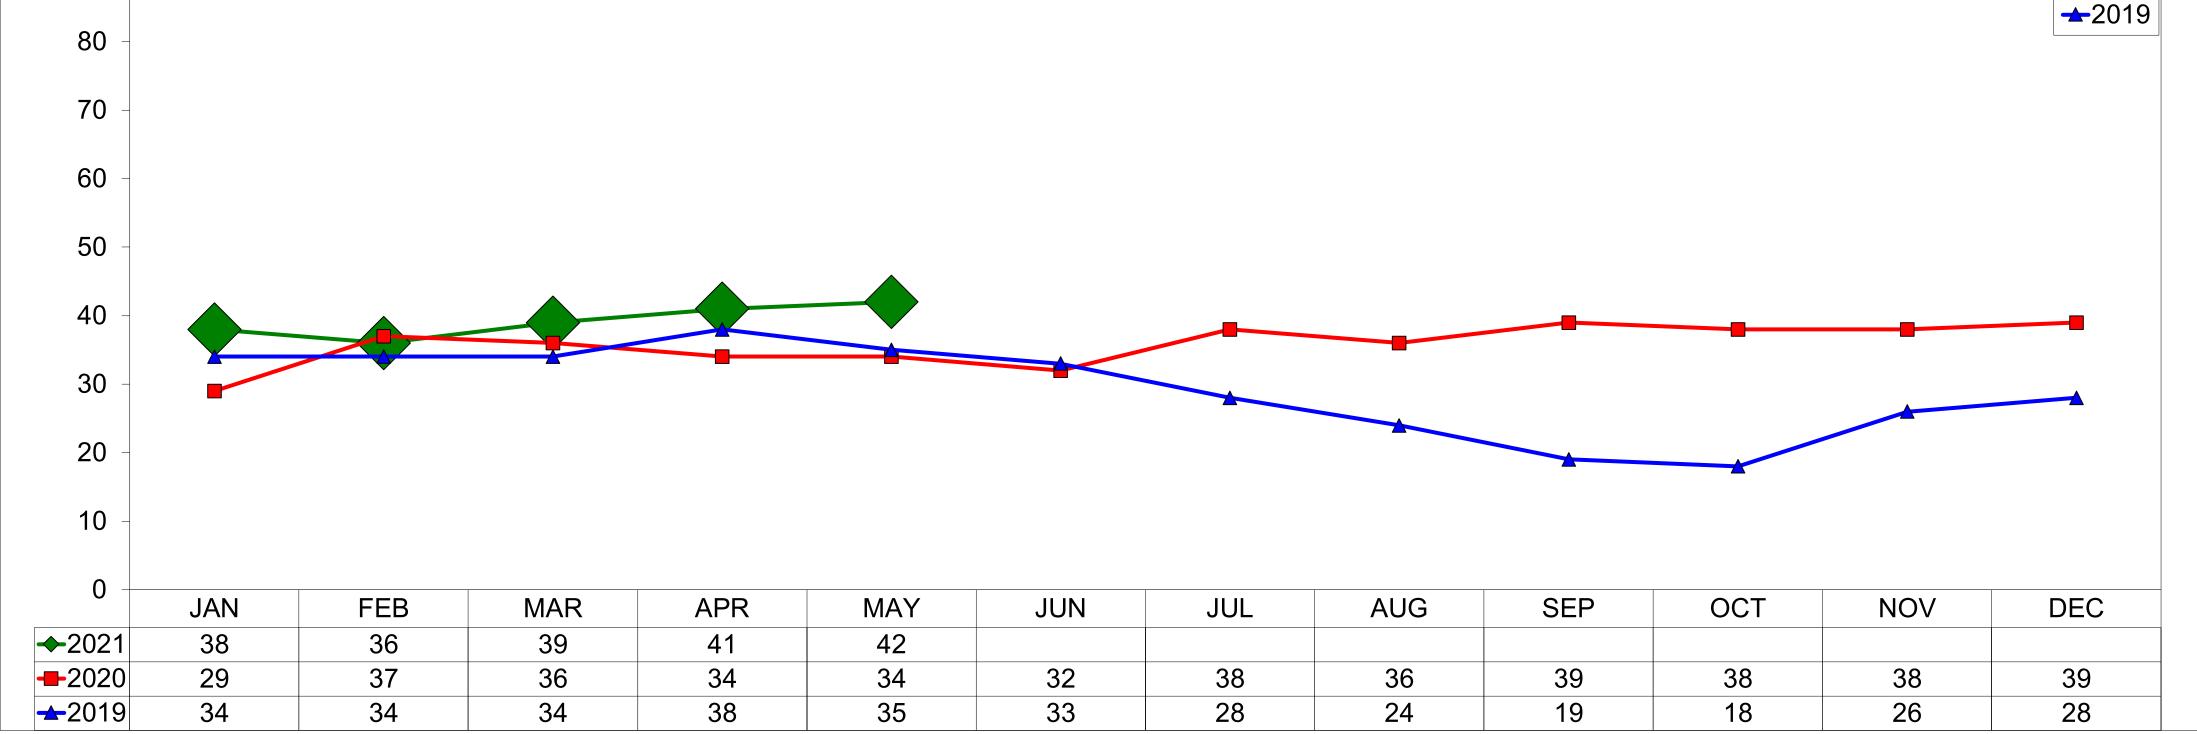

# **AirBNB - Entire Place** May 2021

Entire Place (one or more bedroom) Rentals - Excludes Shared Rooms & Private Rooms

Revenue Per Available Room (RevPAR) - Entire Place ADR x Occupancy. Differing from the hotel industry, "entire place" listings are considered a

**-**2021

**--**2020

**--**2019

\$160

| \$140 -<br>\$120 - |          |          |          |          |          |          |          |          |          |          |          |          |
|--------------------|----------|----------|----------|----------|----------|----------|----------|----------|----------|----------|----------|----------|
| \$100 -<br>\$80 -  |          |          |          |          |          |          |          |          |          |          |          |          |
| \$60 -             | v        |          |          |          |          |          |          |          |          |          |          |          |
| \$40 —             | JAN      | FEB      | MAR      | APR      | MAY      | JUN      | JUL      | AUG      | SEP      | OCT      | NOV      | DEC      |
| <b>~</b> 2021      | \$70.64  | \$94.11  | \$113.92 | \$138.07 | \$138.86 |          |          |          |          |          |          |          |
|                    | \$101.02 | \$129.76 | \$98.96  | \$109.01 | \$112.93 | \$106.11 | \$119.57 | \$108.65 | \$97.01  | \$94.61  | \$82.85  | \$88.45  |
| <b>-</b> 2019      | \$71.81  | \$78.39  | \$133.44 | \$110.58 | \$120.45 | \$147.04 | \$153.40 | \$130.87 | \$148.20 | \$135.54 | \$139.81 | \$119.81 |