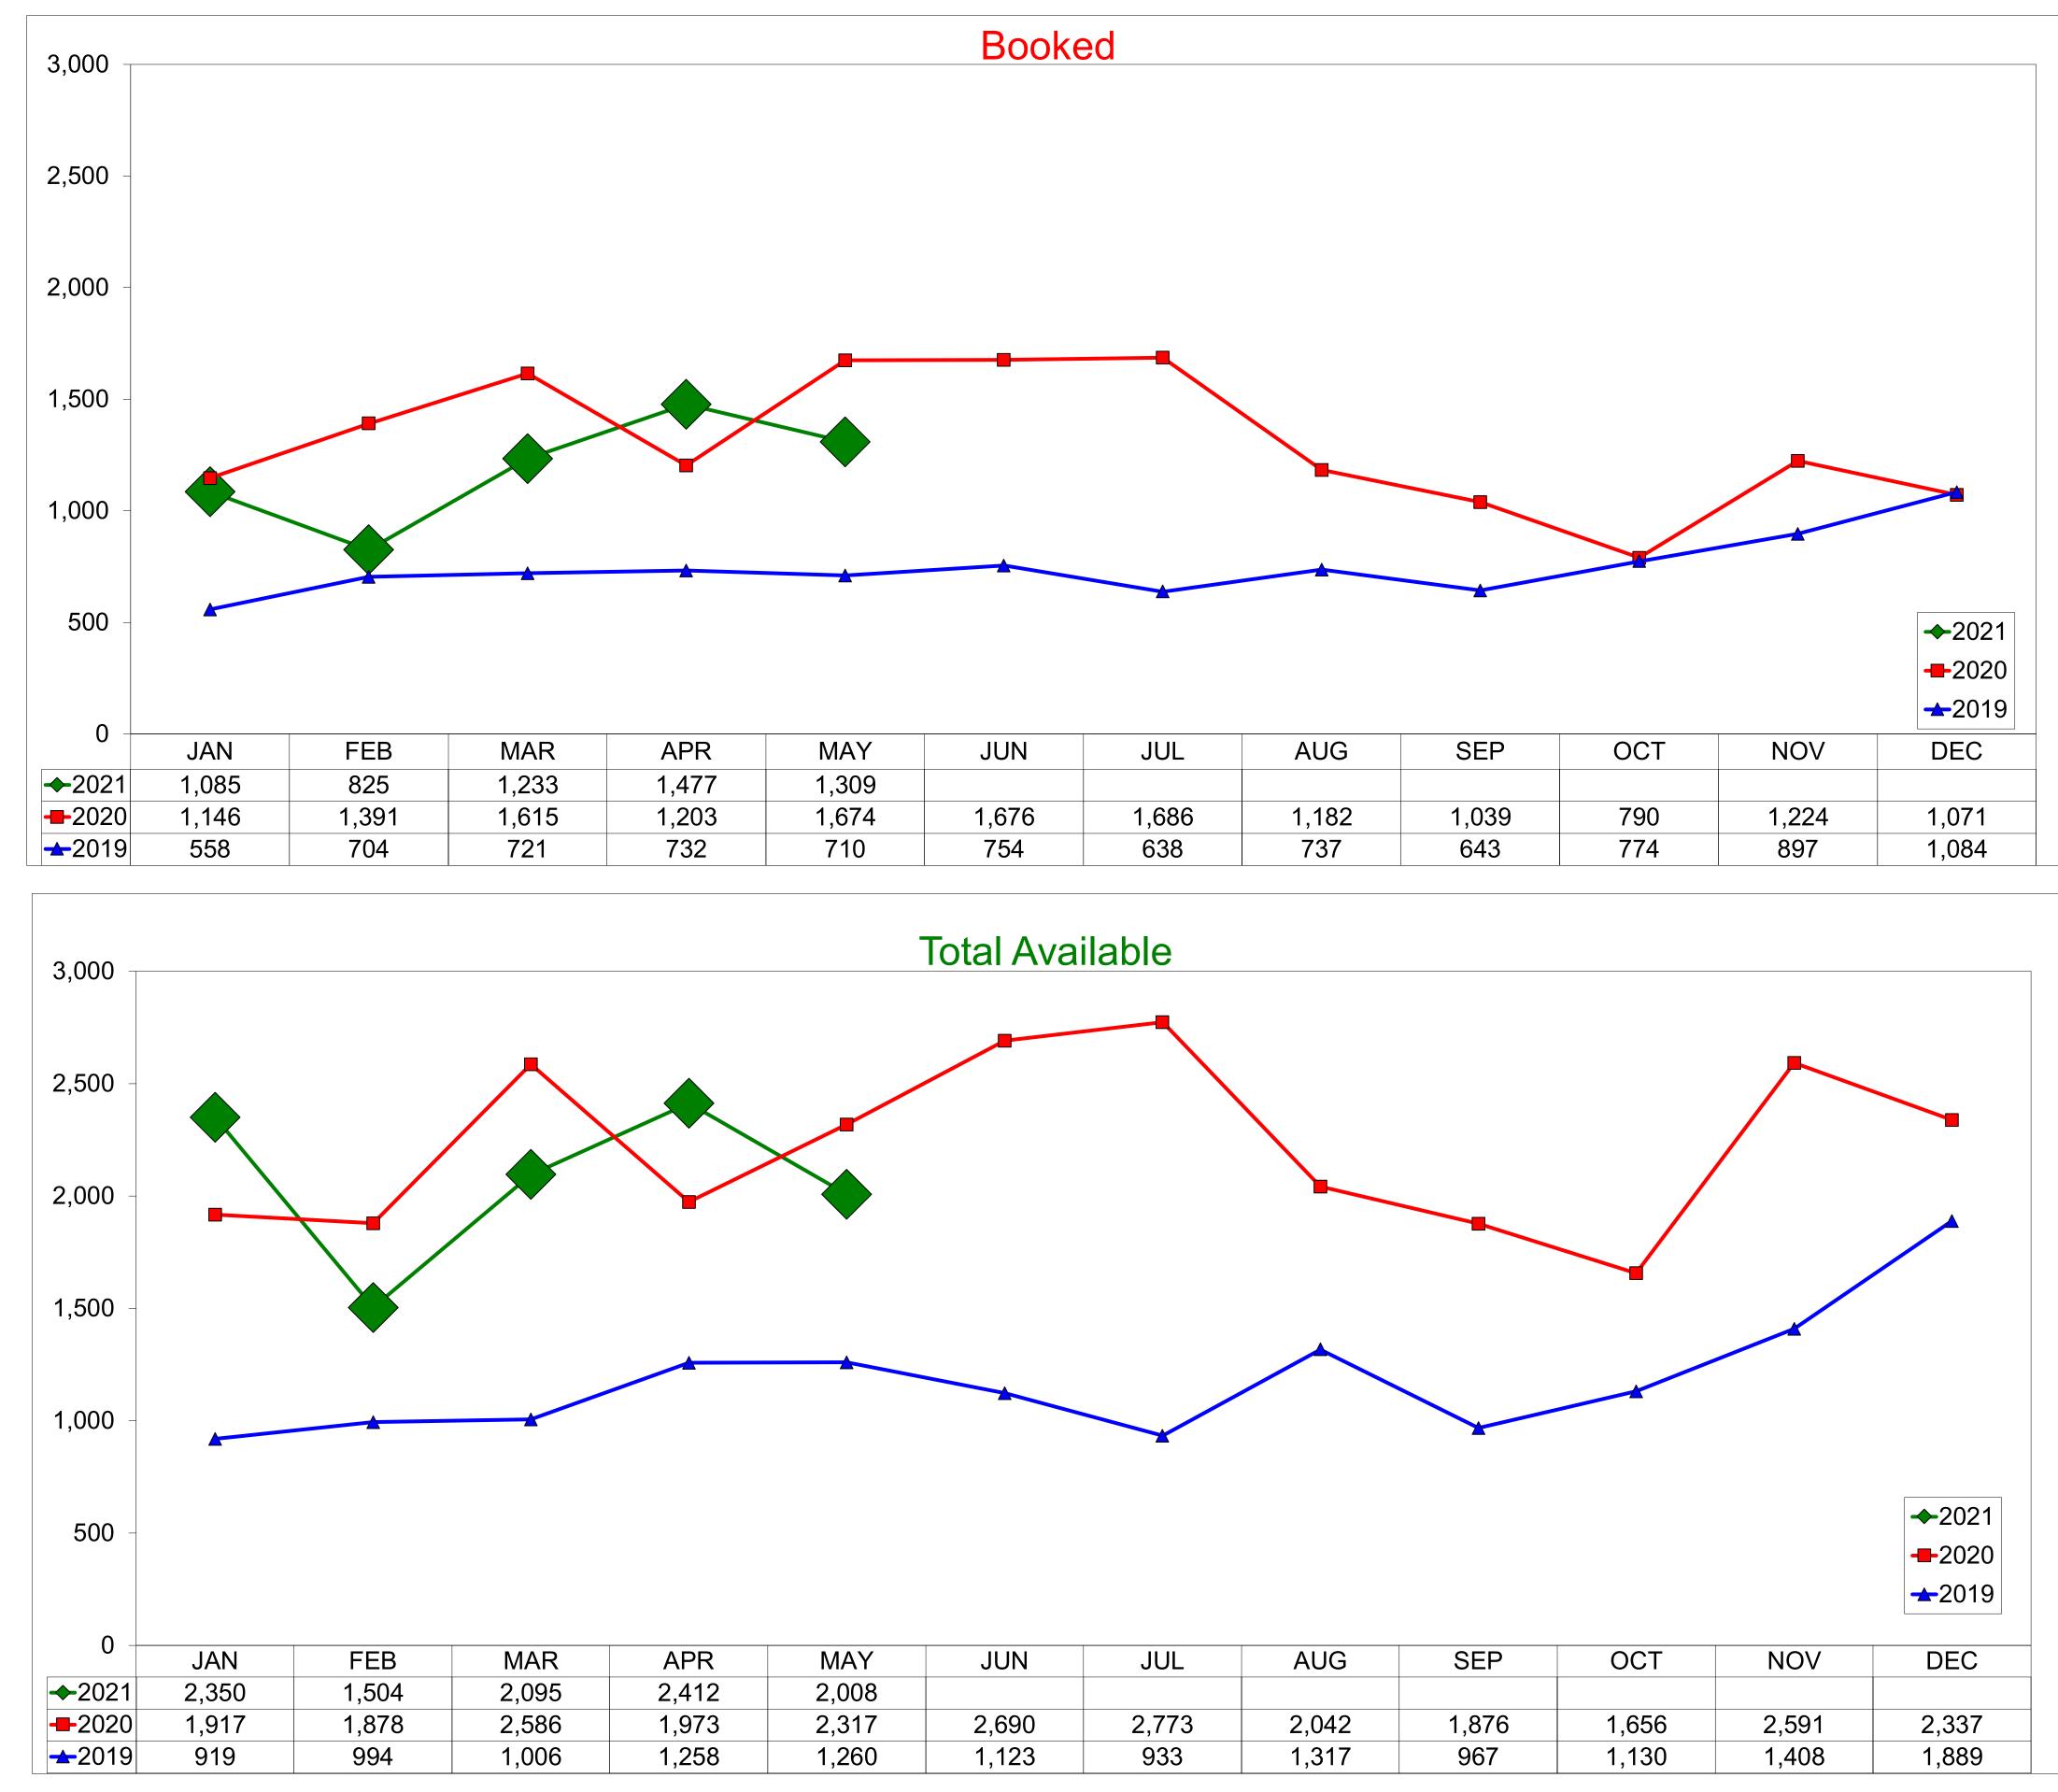

## AirBNB - Booked Listings May 2021

The count of Airbnb listings that had at least one booked day in the month

| - 2020        |       | 101 | 220 | 100 | 100 | 200 | 220 | 102 | 102 |     |     | <u> </u> |  |
|---------------|-------|-----|-----|-----|-----|-----|-----|-----|-----|-----|-----|----------|--|
| <b>-</b> 2019 | 9 100 | 95  | 118 | 114 | 129 | 110 | 120 | 157 | 155 | 169 | 166 | 174      |  |

## **AirBNB - Total Available Listings** May 2021

The count of Airbnb listings that were advertised for rent during the month or had a booked day in the month

| <b>-</b> 2019 | 129 | 137 | 170 | 167 | 187 | 170 | 176 | 216 | 226 | 231 | 228 | 248 |
|---------------|-----|-----|-----|-----|-----|-----|-----|-----|-----|-----|-----|-----|