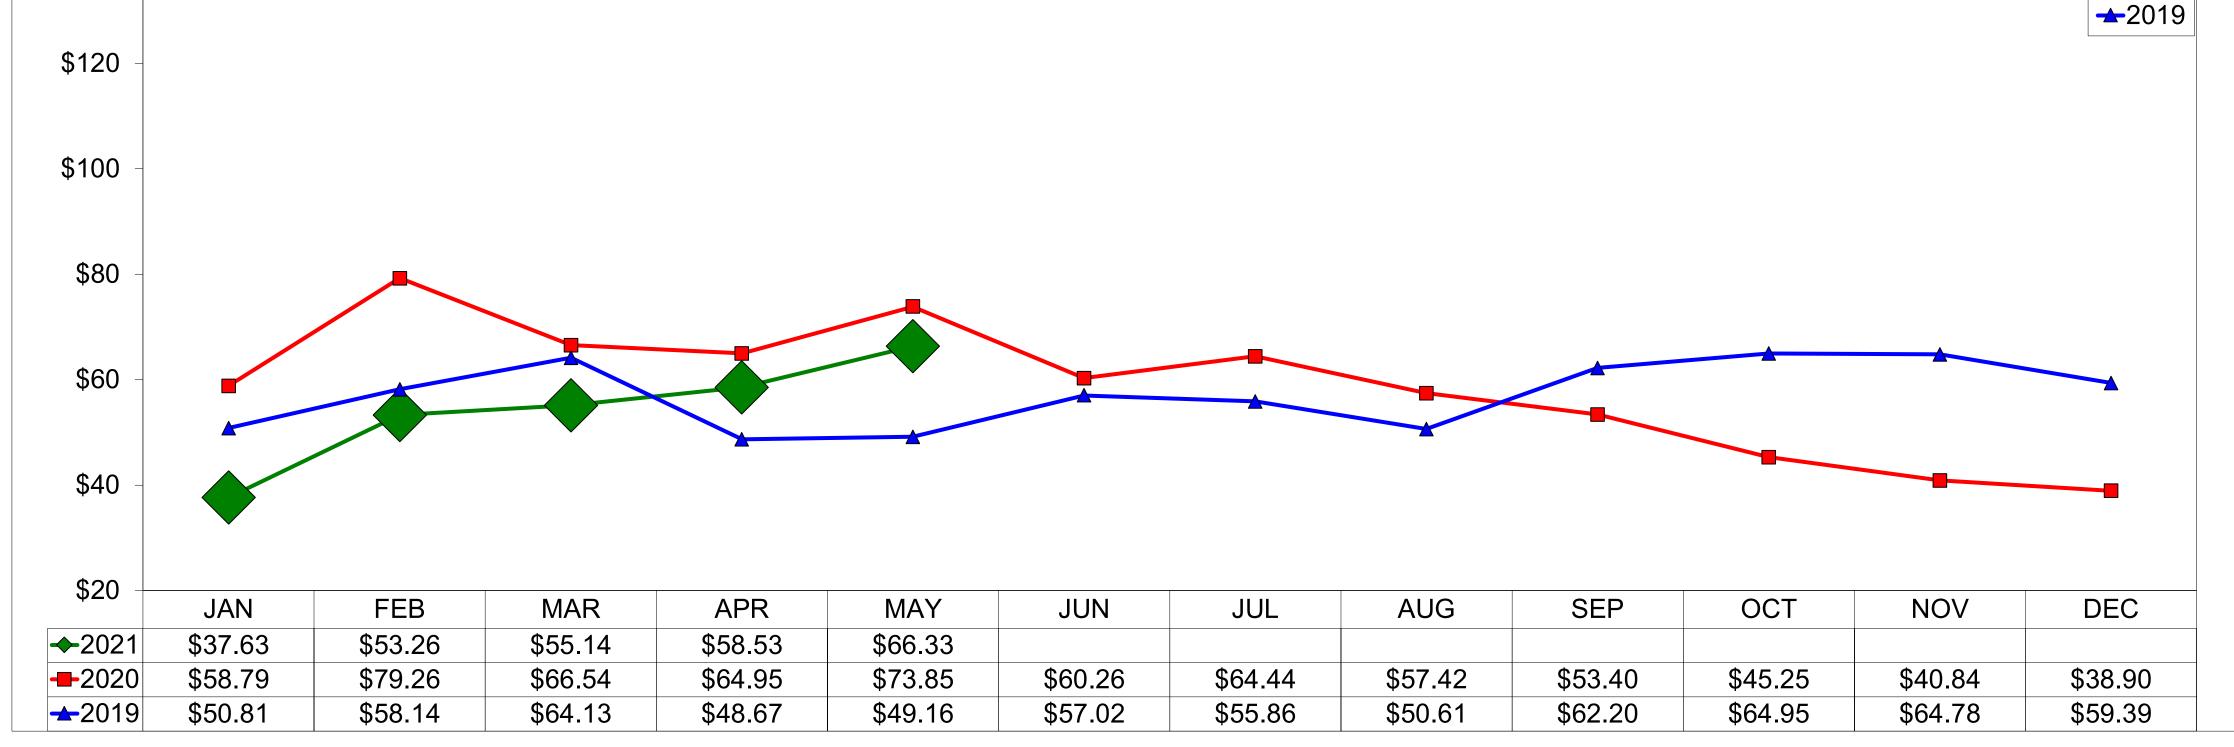

# **AirBNB - Hotel Comparable Subset** May 2021

Studio and one bedroom entire place rentals only. AirDNA believes these are the type of listings most likely to compete directly with hotels

Revenue Per Available Room (RevPAR) - Entire Place ADR x Occupancy. Differing from the hotel industry, "entire place" listings are considered a "room" **-**2021 \$140 