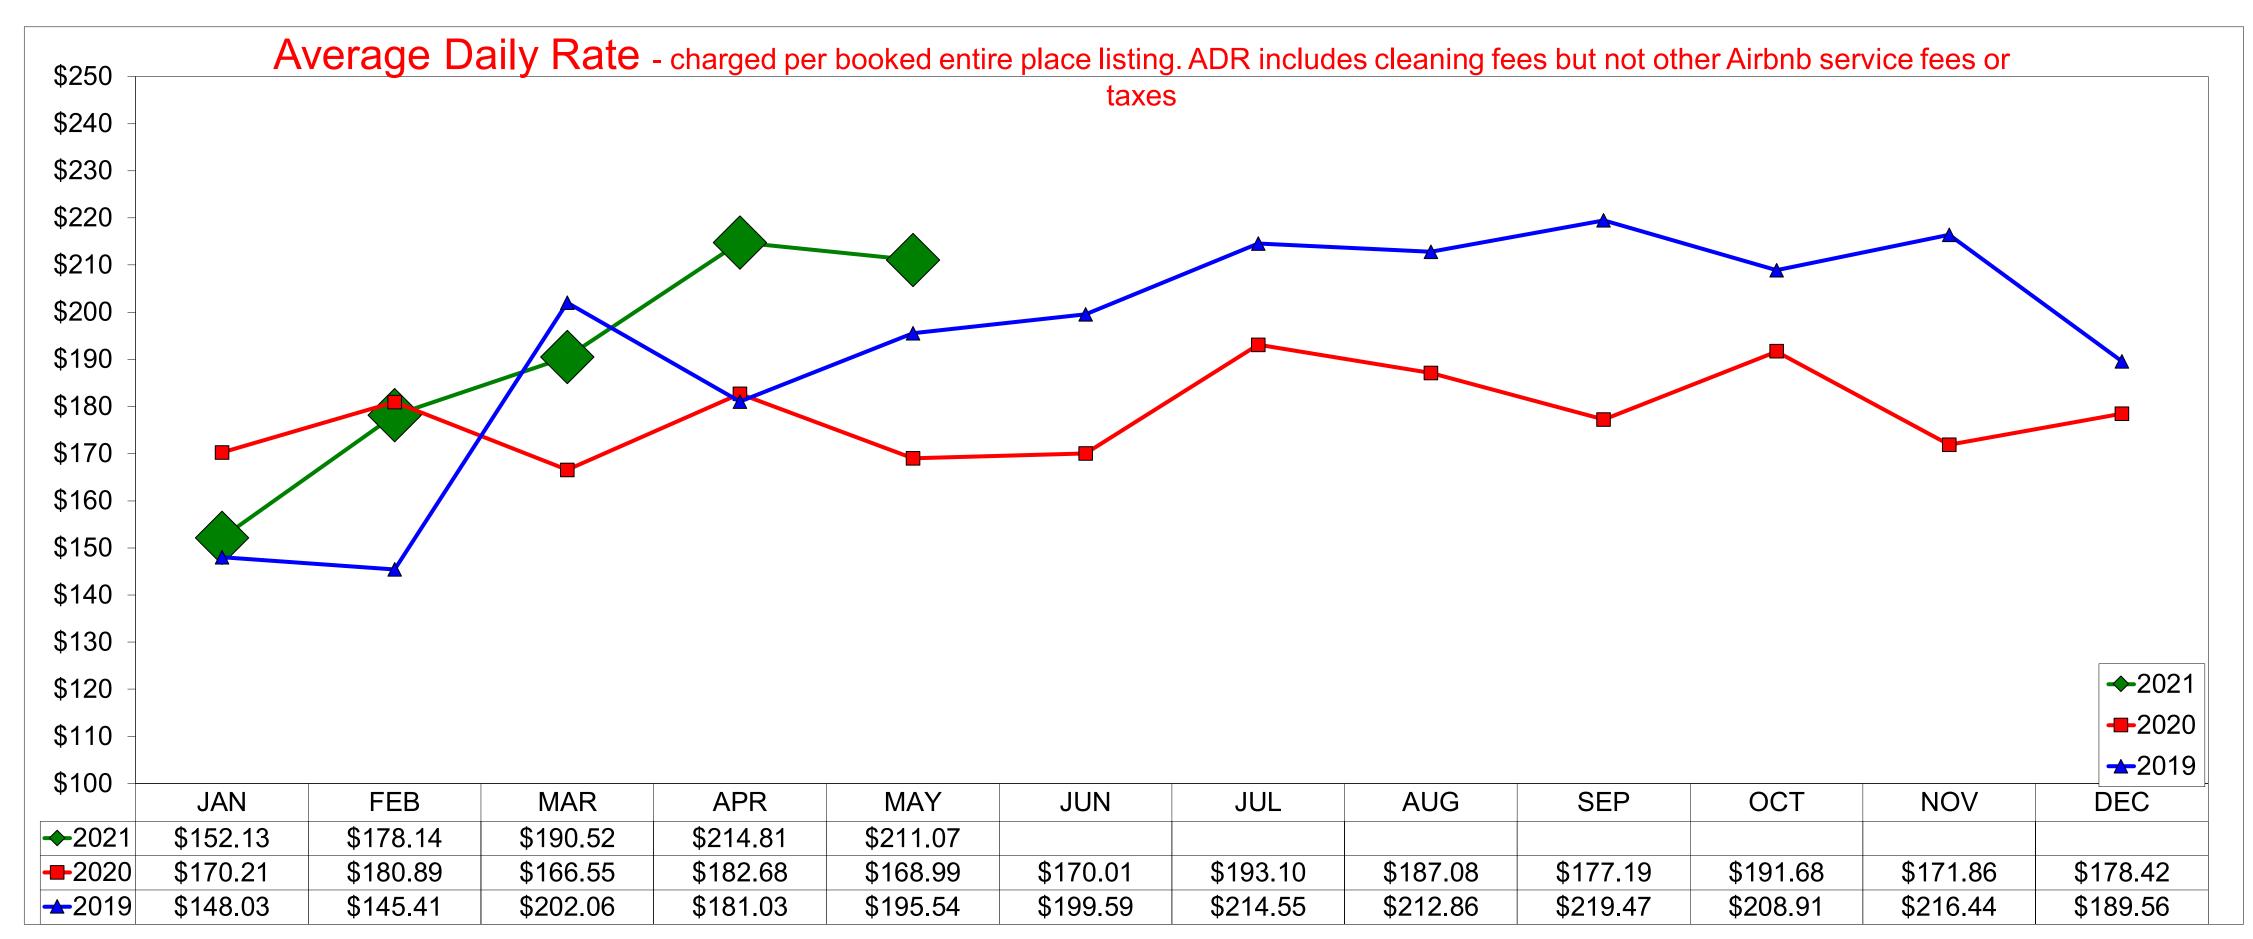

# **AirBNB - Entire Place** May 2021

Entire Place (one or more bedroom) Rentals - Excludes Shared Rooms & Private Rooms

Revenue Per Available Room (RevPAR) - Entire Place ADR x Occupancy. Differing from the hotel industry, "entire place" listings are considered a