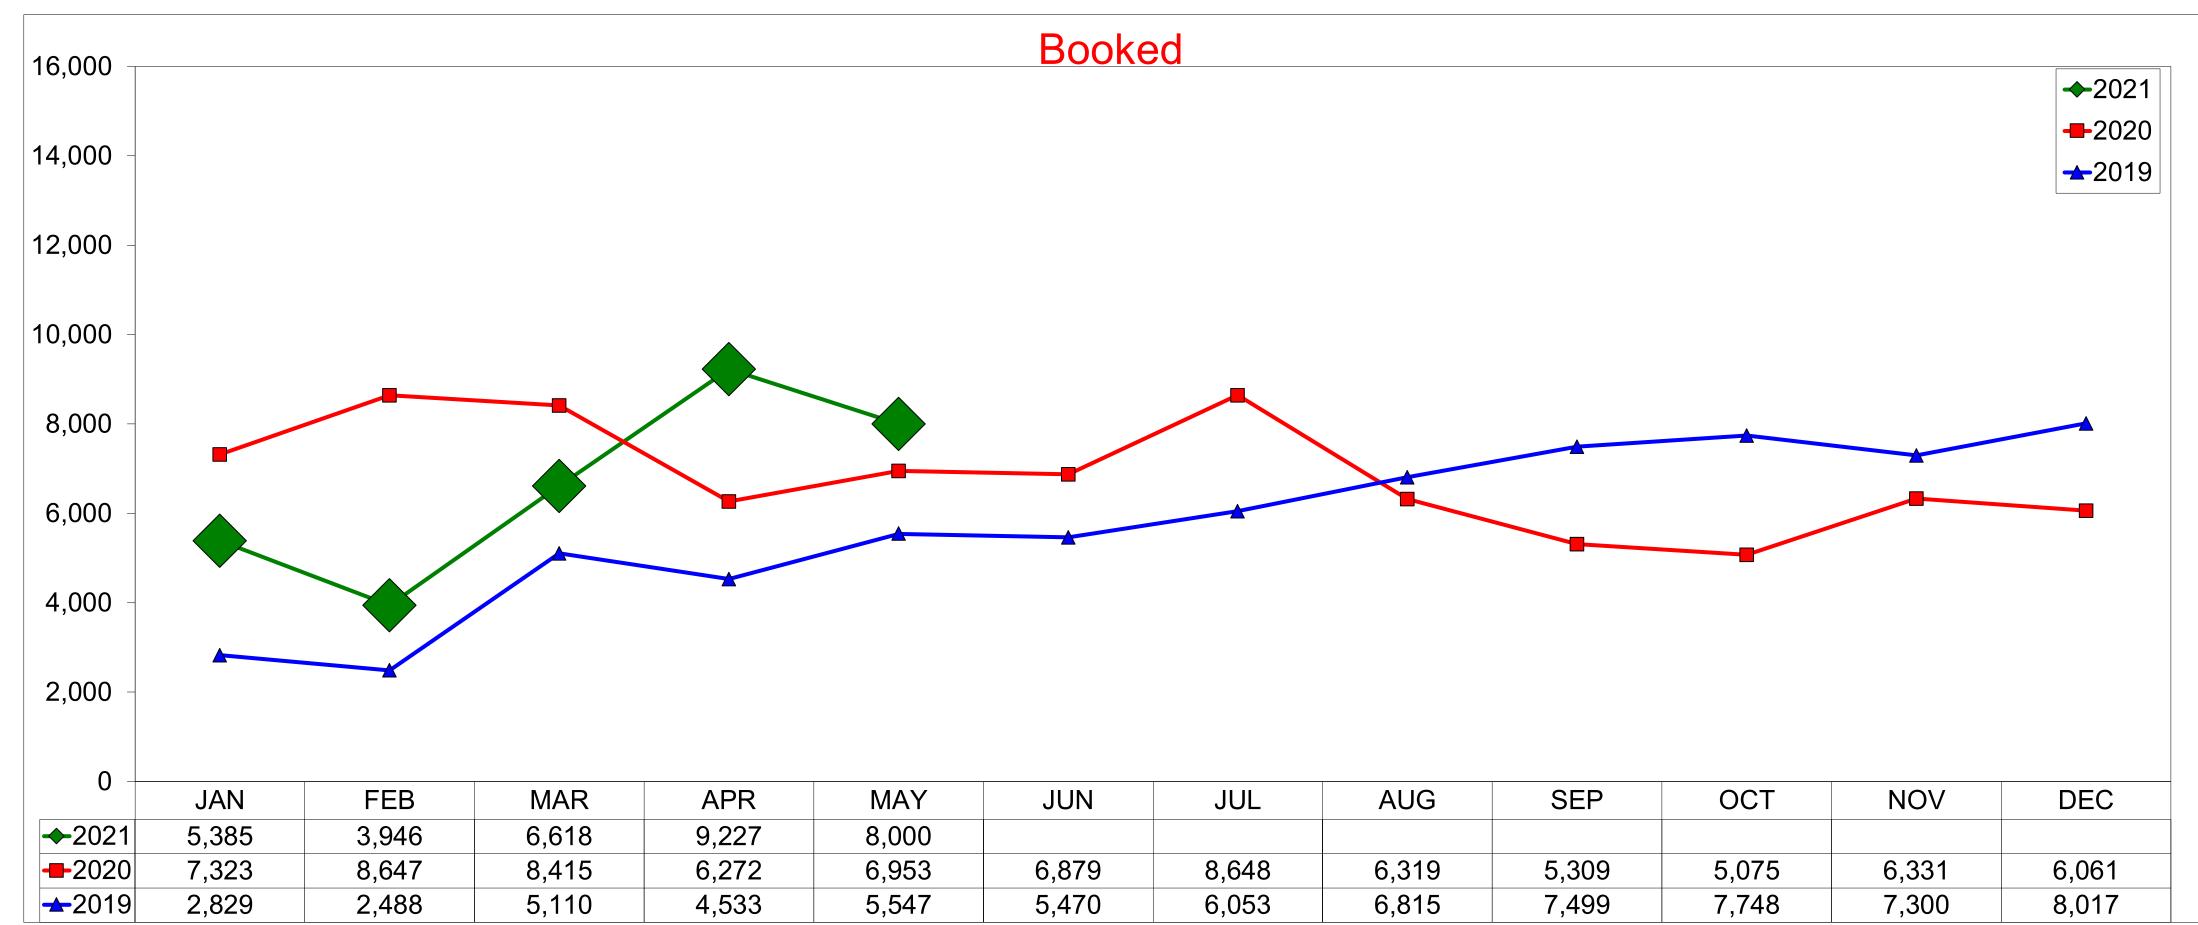

#### **AirBNB - Room Nights - Entire Place** May 2021

Listing Nights multiplied by the number of bedrooms in each listing

**Current Year Booked vs. Available** 

16,000

11000

| 14,000 -                   |        |       |        | ×      |        |     |     |     |     |     |     |                     |
|----------------------------|--------|-------|--------|--------|--------|-----|-----|-----|-----|-----|-----|---------------------|
| 12,000 -                   |        |       |        |        | *      |     |     |     |     |     |     |                     |
| 10,000 -                   | *      |       |        |        |        |     |     |     |     |     |     |                     |
| 8,000 -                    |        |       |        |        |        |     |     |     |     |     |     |                     |
| 6,000 -                    |        |       |        |        |        |     |     |     |     |     |     |                     |
| 4,000 -                    |        |       |        |        |        |     |     |     |     |     |     |                     |
| 2,000 -                    |        |       |        |        |        |     |     |     |     |     |     | Available<br>3ooked |
| 0 —                        | JAN    | FEB   | MAR    | APR    | MAY    | JUN | JUL | AUG | SEP | OCT | NOV | DEC                 |
| Available                  | 10,782 | 7,175 | 10,752 | 13,718 | 12,273 |     |     |     |     |     |     |                     |
| <ul> <li>Booked</li> </ul> | 5,385  | 3,946 | 6,618  | 9,227  | 8,000  |     |     |     |     |     |     |                     |