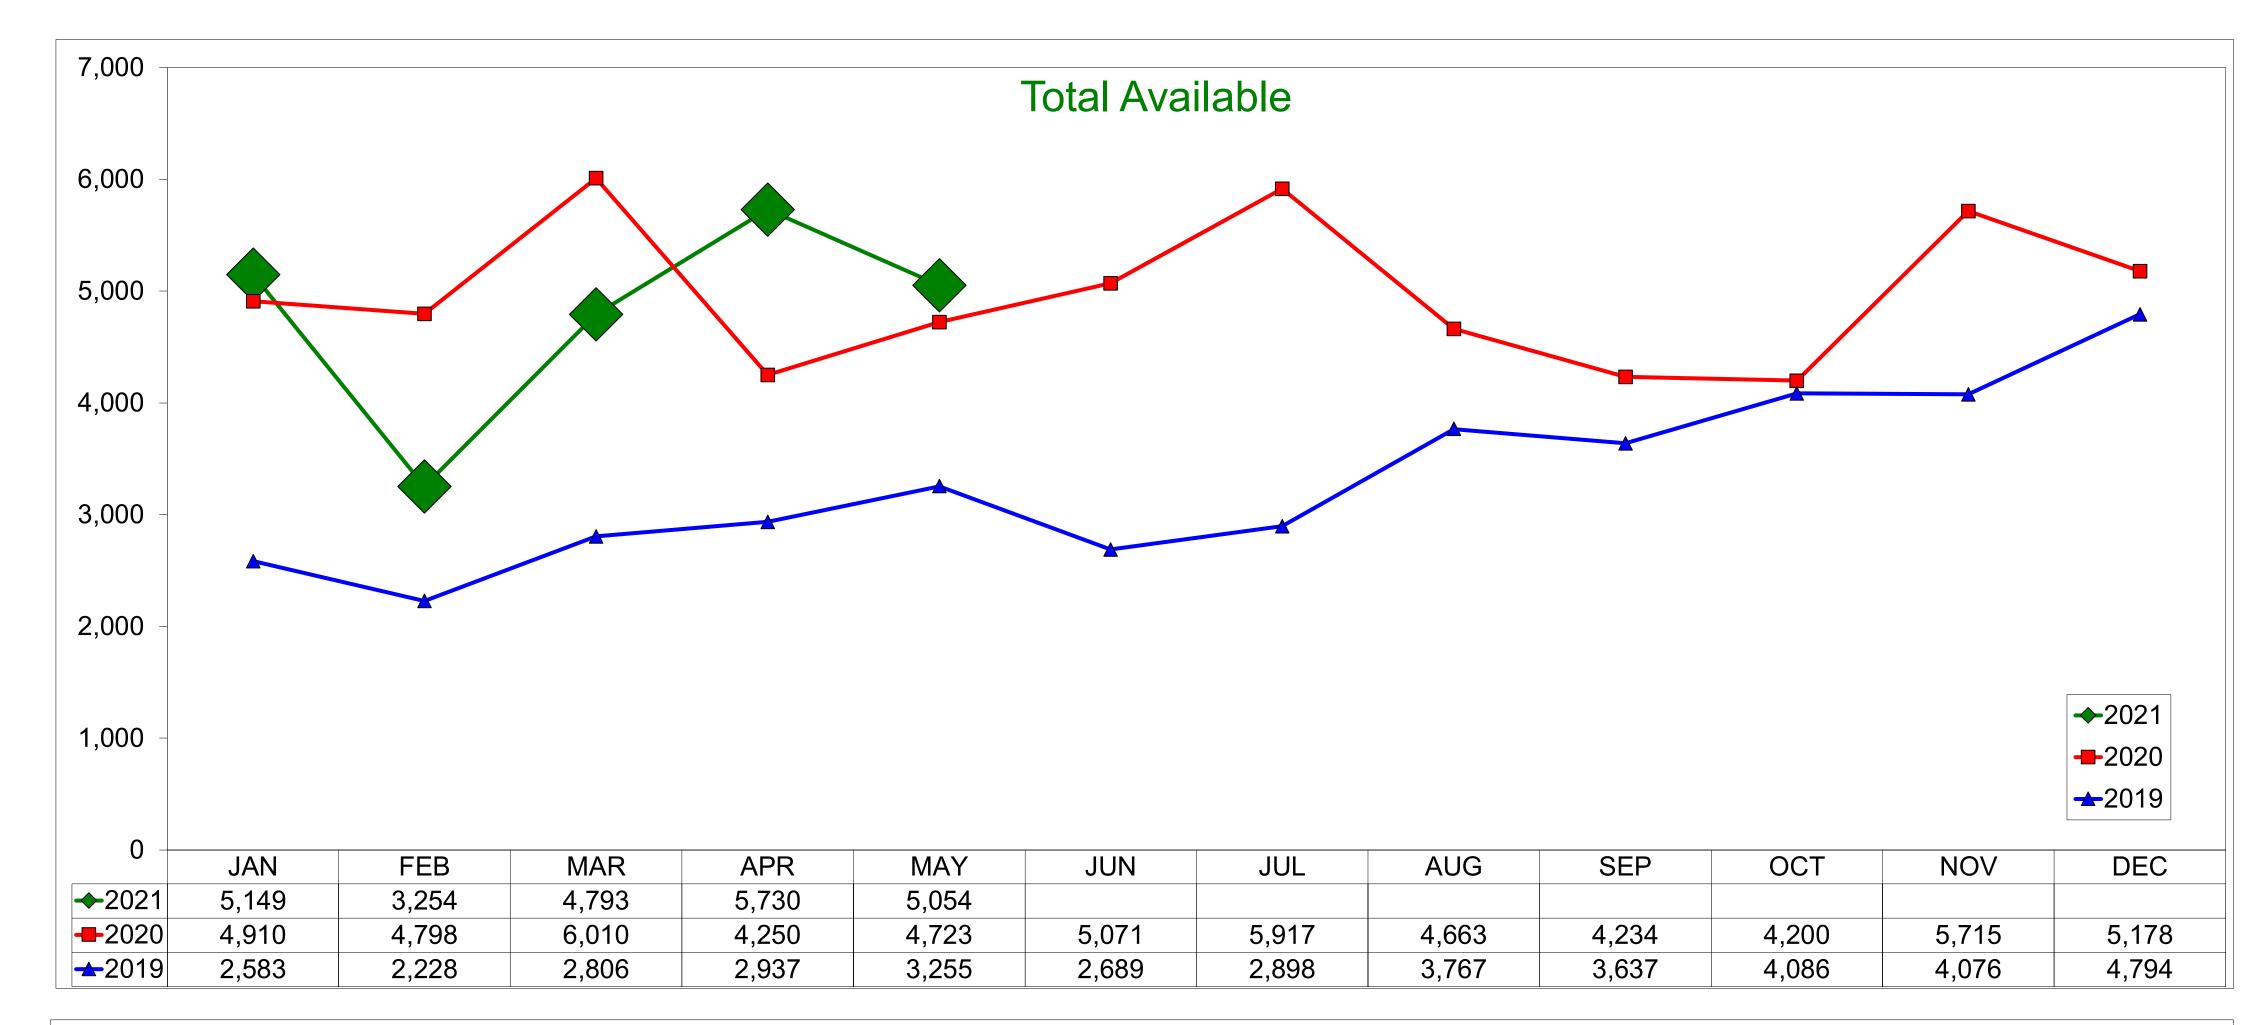

## **AirBNB - Listing Nights** May 2021

The sum of all listings that were available for rent, and had at least one booking during the month

Current Year Booked vs. Available

7,000

| 6,000 - |       |       |       |       |       |     |     |     |     |     |       |         |
|---------|-------|-------|-------|-------|-------|-----|-----|-----|-----|-----|-------|---------|
| 5,000 - | *     |       | X     |       | *     |     |     |     |     |     |       |         |
| 4,000 - |       |       |       |       |       |     |     |     |     |     |       |         |
| 3,000 - |       |       |       |       |       |     |     |     |     |     |       |         |
| 2,000 - |       |       |       |       |       |     |     |     |     |     |       |         |
| 1,000 - |       |       |       |       |       |     |     |     |     |     | -*-Av | ailable |
| 0       |       |       |       |       |       |     |     |     |     |     | -Bo   | oked    |
| 0 —     | JAN   | FEB   | MAR   | APR   | MAY   | JUN | JUL | AUG | SEP | OCT | NOV   | DEC     |
|         | 5,149 | 3,254 | 4,793 | 5,730 | 5,054 |     |     |     |     |     |       |         |
| -Booked | 2,391 | 1,719 | 2,866 | 3,683 | 3,325 |     |     |     |     |     |       |         |
|         |       |       |       |       |       |     |     |     |     |     |       |         |