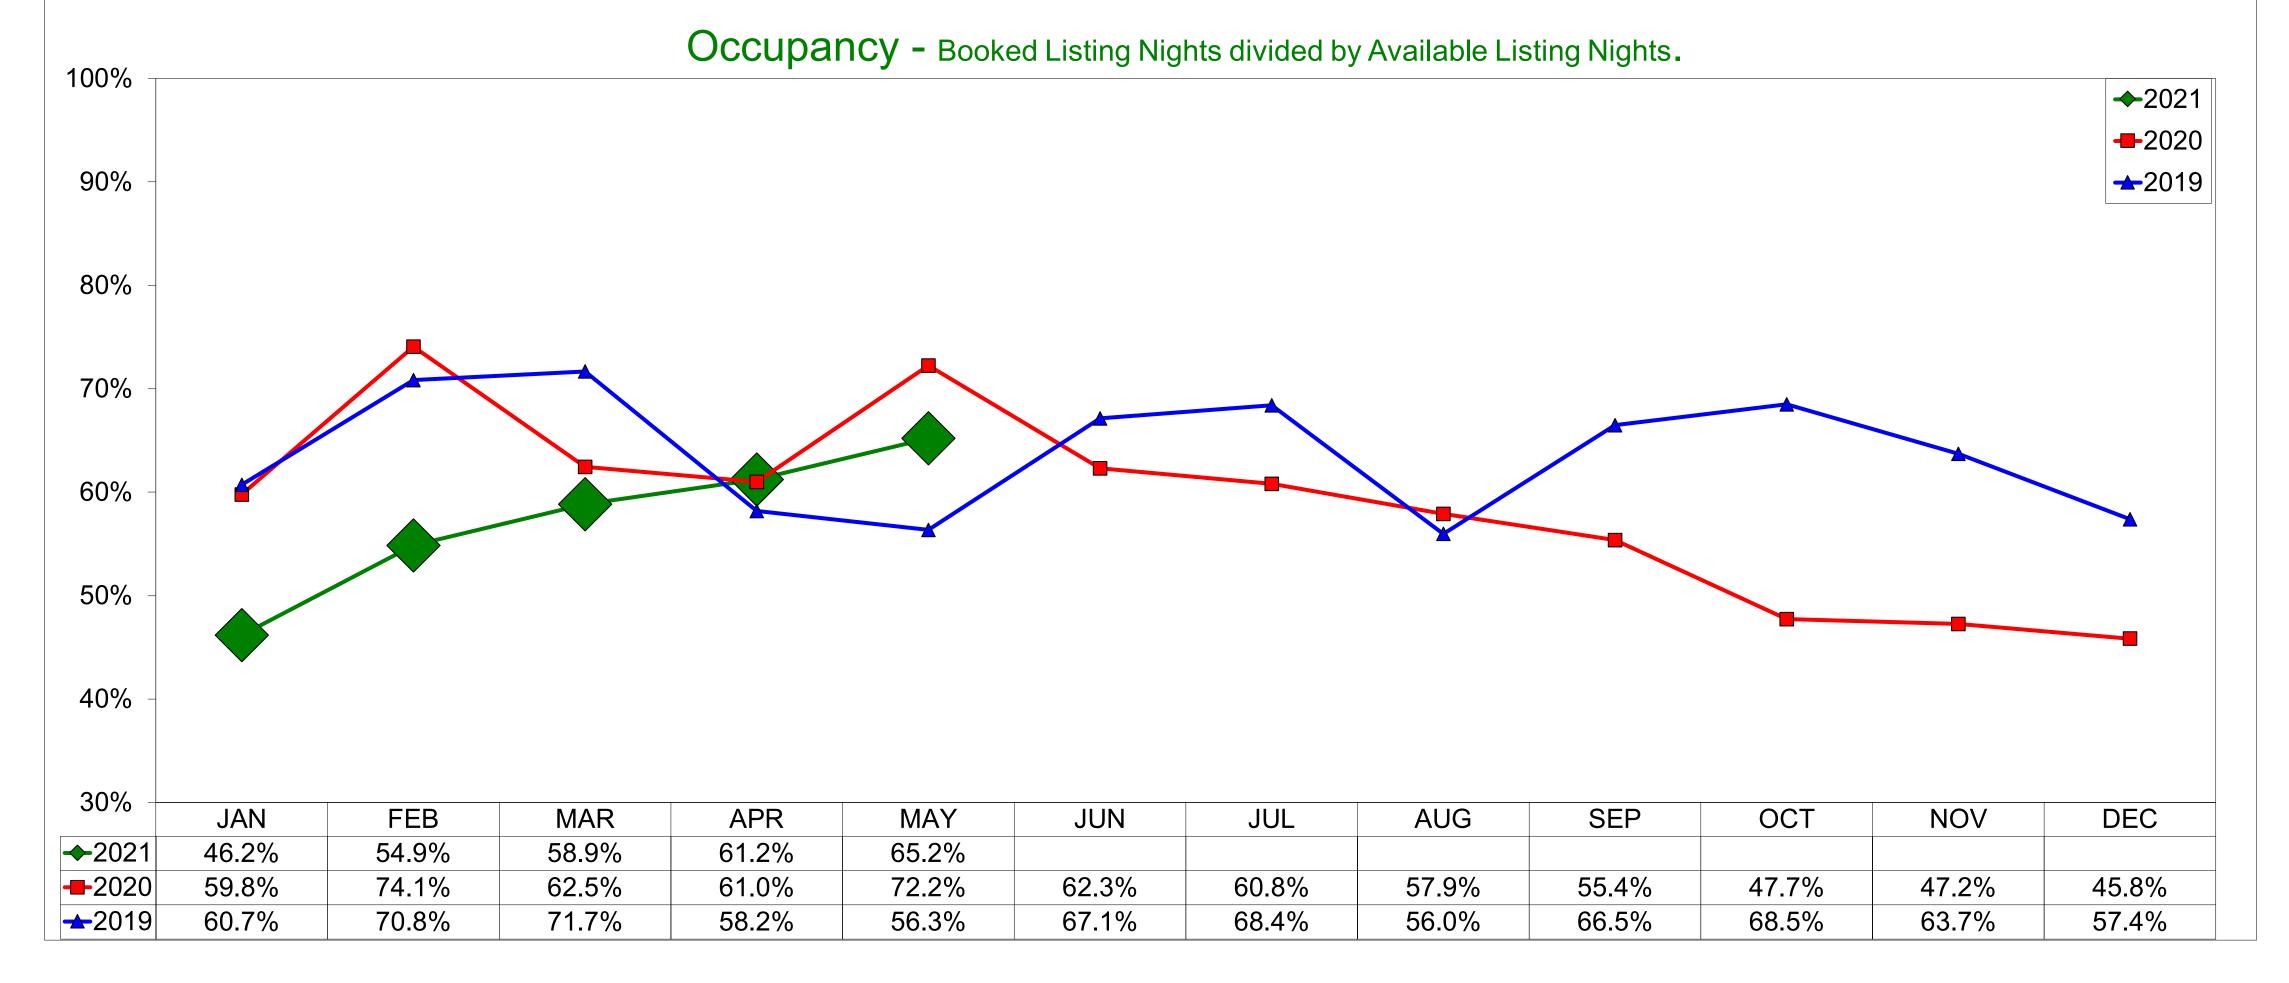

# **AirBNB - Hotel Comparable Subset** May 2021

Studio and one bedroom entire place rentals only. AirDNA believes these are the type of listings most likely to compete directly with hotels

Revenue Per Available Room (RevPAR) - Entire Place ADR x Occupancy. Differing from the hotel industry, "entire place" listings are considered a "room" **-**2021 \$140 