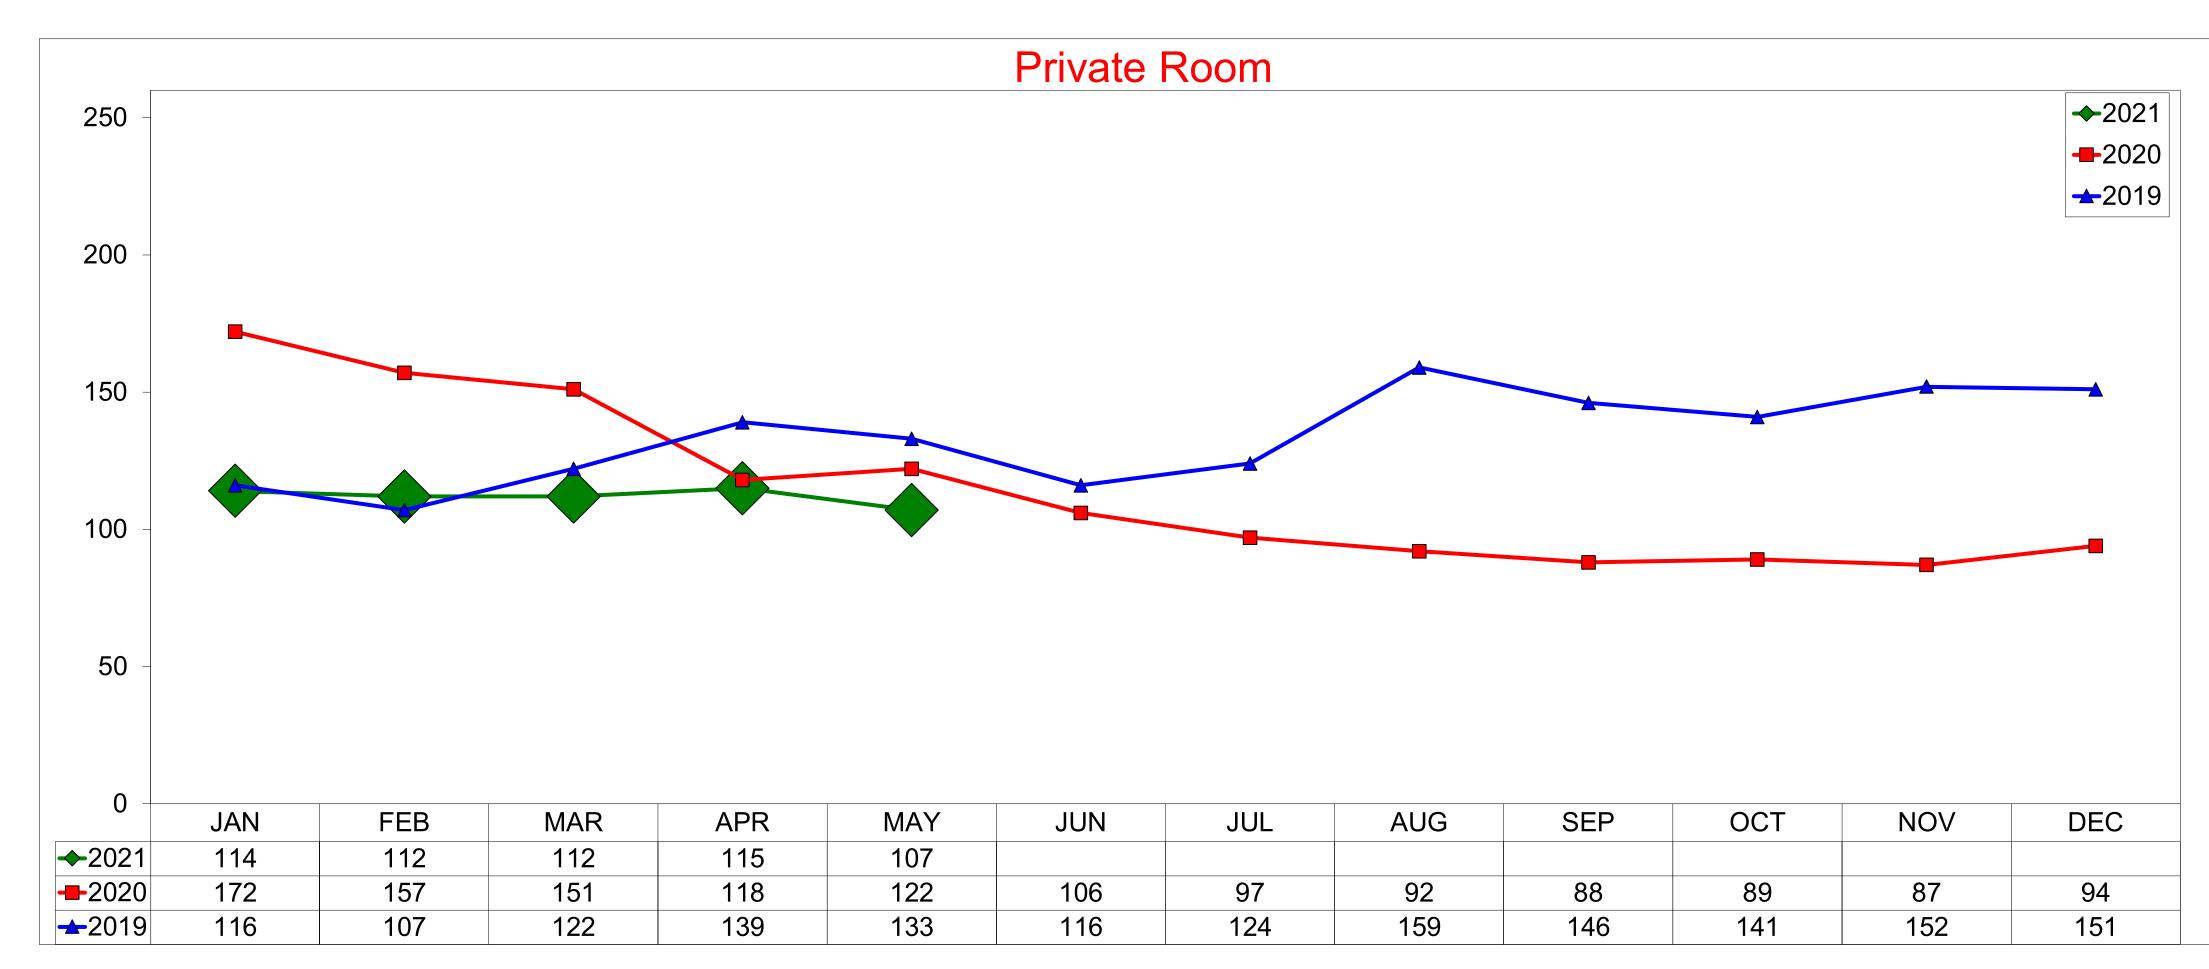

# **AirBNB - Hotel Comparable Subset** May 2021

Studio and one bedroom entire place rentals only. AirDNA believes these are the type of listings most likely to compete directly with hotels

Revenue Per Available Room (RevPAR) - Entire Place ADR x Occupancy. Differing from the hotel industry, "entire place" listings are considered a "room" **-**2021 \$140 