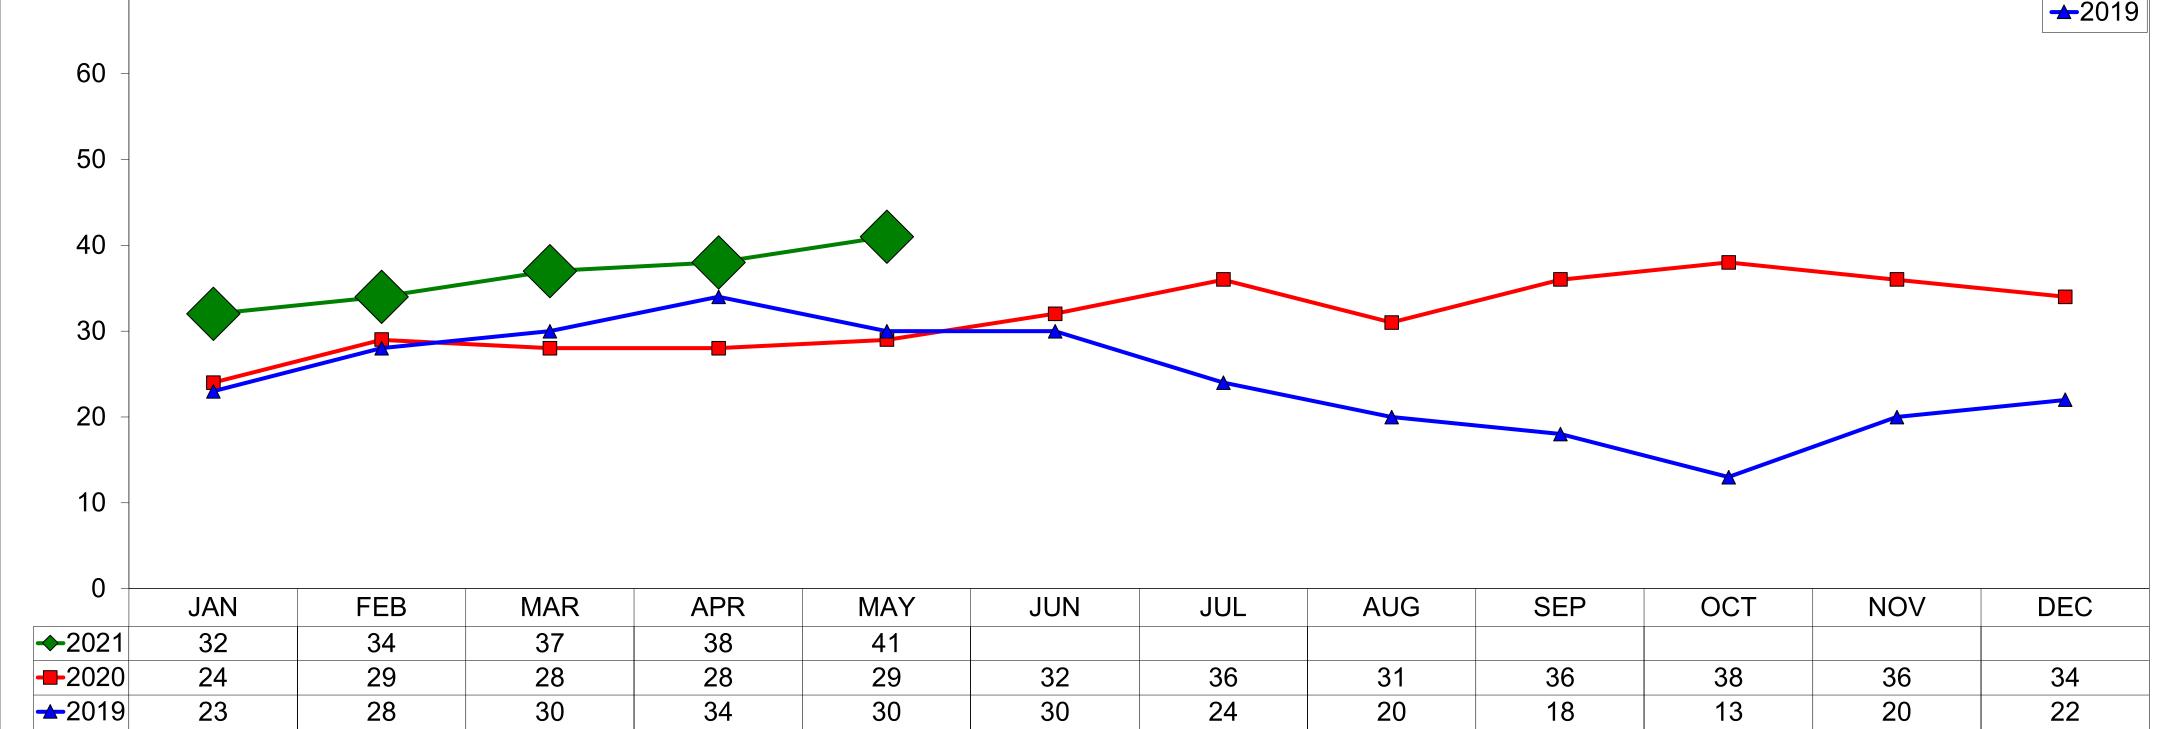

# **AirBNB - Hotel Comparable Subset** May 2021

Studio and one bedroom entire place rentals only. AirDNA believes these are the type of listings most likely to compete directly with hotels

Revenue Per Available Room (RevPAR) - Entire Place ADR x Occupancy. Differing from the hotel industry, "entire place" listings are considered a "room" **-**2021 \$140 